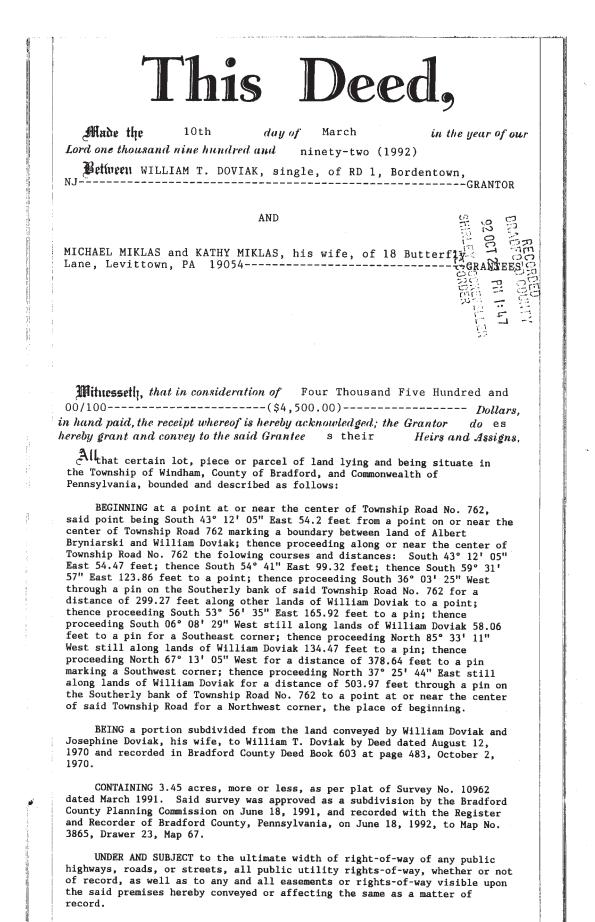

EXCEPTING AND RESERVING therefrom a parcel of land conveyed by William T. Doviak, single, to Michael Miklas and Kathy Miklas, his wife, by deed dated March 10, 1992 and recorded October 23, 1992, in Bradford County Record Book 231 at Page 601.

CONTAINING 95 acres more or less.

**EXCEPTING AND RESERVING** therefrom a parcel of land conveyed by William T. Doviak, single, to Michael Miklas and Kathy Miklas, his wife, by deed dated March 10, 1992 and recorded October 23, 1992, in Bradford County Record Book 231 at Page 601, containing 3.45 acres.

**CONTAINING** 95 acres more or less.

**EXCEPTING AND RESERVING** therefrom a parcel of land conveyed by William T. Doviak, single, to Michael Miklas and Kathy Miklas, his wife, by deed dated March 10, 1992 and recorded October 23, 1992, in Bradford County Record Book 231 at Page 601, containing 3.45 acres.