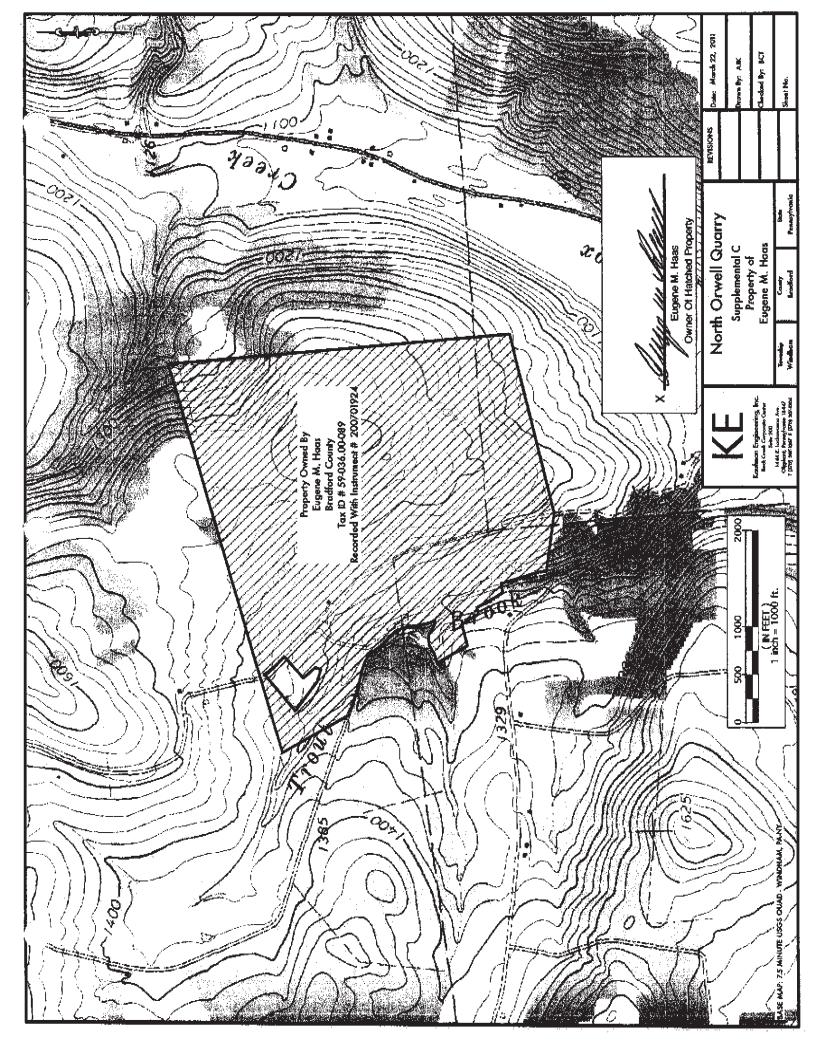

#### COMMITMENT SCHEDULE C

File Number: 711-13565

The land referred to herein below is situated in the County of Bradford, State of Pennsylvania, and described as follows:

ALL those certain pieces or parcels of land situate in Windham, Orwell and Rome Townships, County of Bradford and Commonwealth of Pennsylvania, bounded and described as follows:

LOT NO. 1: Situate in Windham Township. Beginning at a corner of Esley Boardman, now or formerly, and Judd A. Brown, et ux., now or formerly; thence North 80 1/2° East 255.7 rods along lands of Esley Boardman, now or formerly, and Rena Merritt, now or formerly, to a corner in said Rena Merritt's now or formerly; thence South 3 3/4° West 100 rods more or less along lands of said Rena Merritt, now or formerly, and Ray Joiner, now or formerly, to a corner; thence North 86 1/2° West 208.2 rods along lands of said Ray Joiner, now or formerly, and now or formerly of Judd A. Brown to a post in line of Nash, now or formerly; thence North 25 3/4° West 120 rods more or less along line of Nash, now or formerly and E. Bowen, now or formerly to the place of beginning.

LOT NO. 2: Situate in Orwell, Rome and Windham Townships. Beginning at a stake and stones in the South line of lands now or formerly of Ray Joiner; thence South 85° East 212.5 perches to the West line of lands, now or formerly of Ray Joiner and with said lands South 1 3/4° West 66.9 perches to the North line of lands of now or formerly of Ed Bowen; and with the said line South 82 3/4° West 116.6 perches to a highway; thence North 76 1/2° West 36 perches to a post and stone in the creek road; and with said road as it meanders North 7 1/2° West 28.7 perches; thence North 84° West 7 perches to a stake and stones on the West side of the creek and up said creek as it meanders North 20° West 18.6 perches to a corner in said creek; thence South 82 1/2° West 4.3 perches to a stake and stone corner now or formerly of Lester L. Reynolds; thence North 22 1/2° West 12 perches to a stake and stones; thence South 82 1/2° West 14 perches to a stake and stones; thence North 22 1/2° West 40.9 perches to the point and place of beginning.

LESS AND EXCEPTING ALL THAT CERTAIN lot, piece or parcel of land as set forth in Record Book 304, Page 426.

TAX MAP NO. 59/ 036.00/ 089/000 000