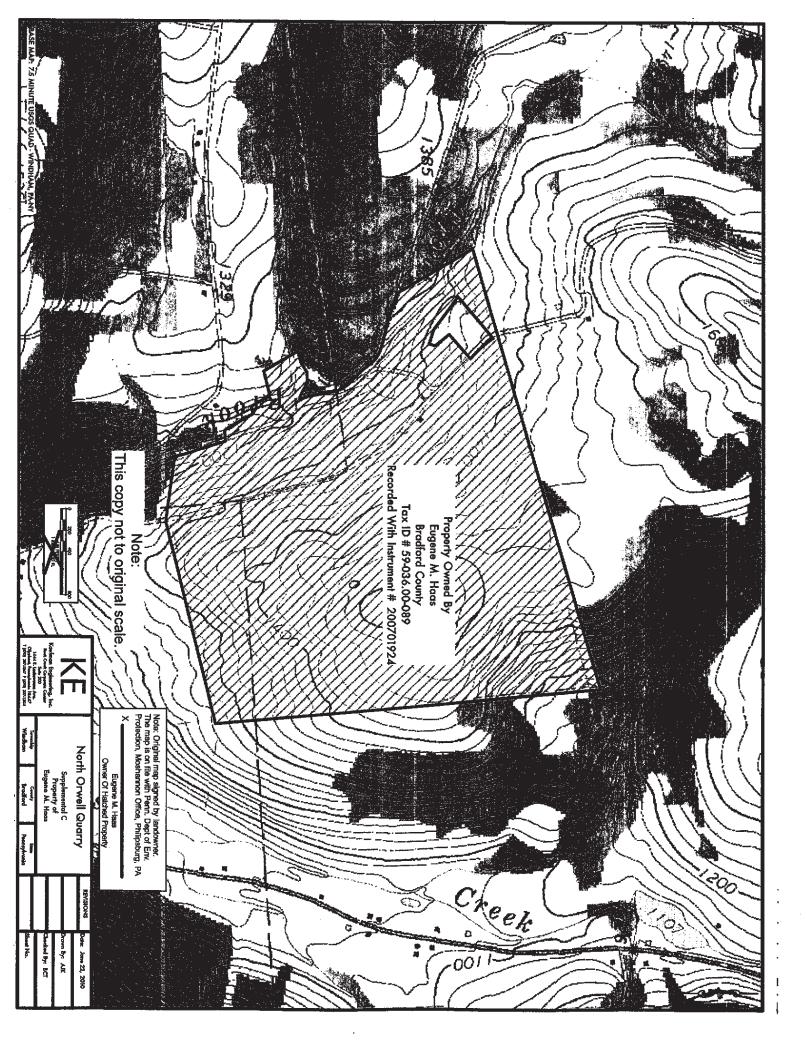

238/292 Merry Go Round Road, in the Townships of Windham, Orwell and Rome, County of Bradford, Commonwealth of PENNSYLVANIA. For Informational Purposes Only: 238/292 Merry Go Round Road, Rome, PA 18837-8691

PARCEL IDENTIFICATION NUMBER: 59/ 036.00/ 089/000 000 ASSESSMENT: \$79,000.00 (Land Only)

#### COMMITMENT SCHEDULE C

File Number: 711-13565

The land referred to herein below is situated in the County of Bradford, State of Pennsylvania, and described as follows:

ALL those certain pieces or parcels of land situate in Windham, Orwell and Rome Townships, County of Bradford and Commonwealth of Pennsylvania, bounded and described as follows:

LOT NO. 1: Situate in Windham Township. Beginning at a corner of Esley Boardman, now or formerly, and Judd A. Brown, et ux., now or formerly; thence North 80 1/2° East 255.7 rods along lands of Esley Boardman, now or formerly, and Rena Merritt, now or formerly, to a corner in said Rena Merritt's now or formerly; thence South 3 3/4° West 100 rods more or less along lands of said Rena Merritt, now or formerly, and Ray Joiner, now or formerly, to a corner; thence North 86 1/2° West 208.2 rods along lands of said Ray Joiner, now or formerly, and now or formerly of Judd A. Brown to a post in line of Nash, now or formerly; thence North 25 3/4° West 120 rods more or less along line of Nash, now or formerly and E. Bowen, now or formerly to the place of beginning.

LOT NO. 2: Situate in Orwell, Rome and Windham Townships. Beginning at a stake and stones in the South line of lands now or formerly of Ray Joiner; thence South 85° East 212.5 perches to the West line of lands, now or formerly of Ray Joiner and with said lands South 1 3/4° West 66.9 perches to the North line of lands of now or formerly of Ed Bowen; and with the said line South 82 3/4° West 116.6 perches to a highway; thence North 76 1/2° West 36 perches to a post and stone in the creek road; and with said road as it meanders North 7 1/2° West 28.7 perches; thence North 84° West 7 perches to a stake and stones on the West side of the creek and up said creek as it meanders North 20° West 18.6 perches to a corner in said creek; thence South 82 1/2° West 4.3 perches to a stake and stone corner now or formerly of Lester L. Reynolds; thence North 22 1/2° West 12 perches to a stake and stones; thence South 82 1/2° West 14 perches to a stake and stones; thence North 22 1/2° West 40.9 perches to the point and place of beginning.

LESS AND EXCEPTING ALL THAT CERTAIN lot, piece or parcel of land as set forth in Record Book 304, Page 426.

TAX MAP NO. 59/ 036.00/ 089/000 000