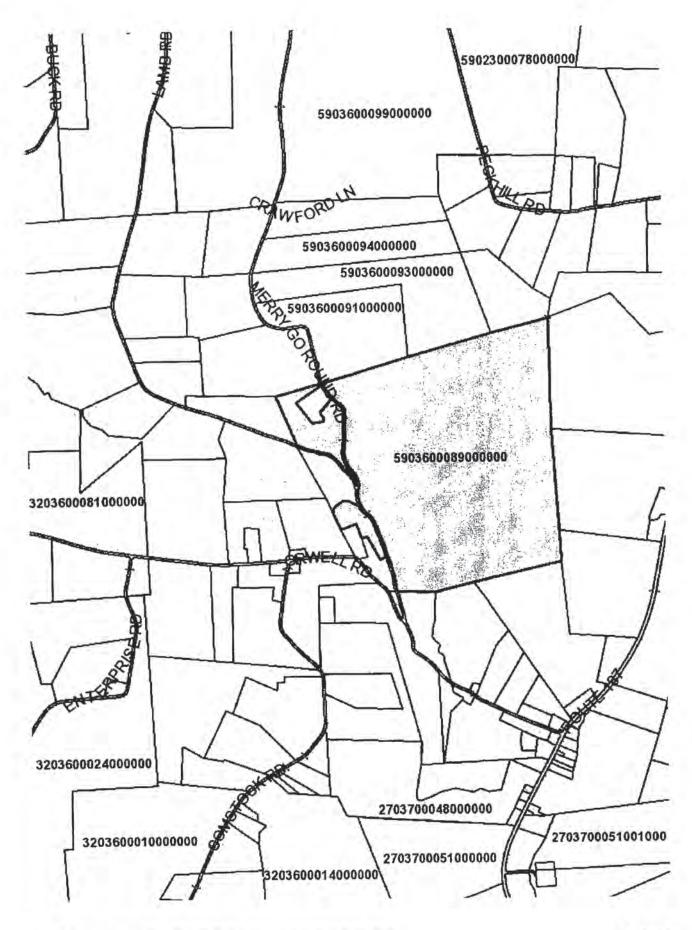

238/292 Merry Go Round Road, in the Townships of Windham, Orwell and Rome, County of Bradford, Commonwealth of PENNSYLVANIA. For Informational Purposes Only: 238/292 Merry Go Round Road, Rome, PA 18837-8691

PARCEL IDENTIFICATION NUMBER: 59/ 036.00/ 089/000 000 ASSESSMENT: \$79,000.00 (Land Only)

#### COMMITMENT SCHEDULE C

File Number: 711-13565

The land referred to herein below is situated in the County of Bradford, State of Pennsylvania, and described as follows:

ALL those certain pieces or parcels of land situate in Windham, Orwell and Rome Townships, County of Bradford and Commonwealth of Pennsylvania, bounded and described as follows:

LOT NO. 1: Situate in Windham Township. Beginning at a corner of Esley Boardman, now or formerly, and Judd A. Brown, et ux., now or formerly; thence North 80 1/2° East 255.7 rods along lands of Esley Boardman, now or formerly, and Rena Merritt, now or formerly, to a corner in said Rena Merritt's now or formerly; thence South 3 3/4° West 100 rods more or less along lands of said Rena Merritt, now or formerly, and Ray Joiner, now or formerly, to a corner; thence North 86 1/2° West 208.2 rods along lands of said Ray Joiner, now or formerly, and now or formerly of Judd A. Brown to a post in line of Nash, now or formerly; thence North 25 3/4° West 120 rods more or less along line of Nash, now or formerly and E. Bowen, now or formerly to the place of beginning.

LOT NO. 2: Situate in Orwell, Rome and Windham Townships. Beginning at a stake and stones in the South line of lands now or formerly of Ray Joiner; thence South 85° East 212.5 perches to the West line of lands, now or formerly of Ray Joiner and with said lands South 1 3/4° West 66.9 perches to the North line of lands of now or formerly of Ed Bowen; and with the said line South 82 3/4° West 116.6 perches to a highway; thence North 76 1/2° West 36 perches to a post and stone in the creek road; and with said road as it meanders North 7 1/2° West 28.7 perches; thence North 84° West 7 perches to a stake and stones on the West side of the creek and up said creek as it meanders North 20° West 18.6 perches to a corner in said creek; thence South 82 1/2° West 4.3 perches to a stake and stone corner now or formerly of Lester L. Reynolds; thence North 22 1/2° West 12 perches to a stake and stones; thence South 82 1/2° West 14 perches to a stake and stones; thence North 22 1/2° West 40.9 perches to the point and place of beginning.

LESS AND EXCEPTING ALL THAT CERTAIN lot, piece or parcel of land as set forth in Record Book 304, Page 426.

TAX MAP NO. 59/ 036.00/ 089/000 000