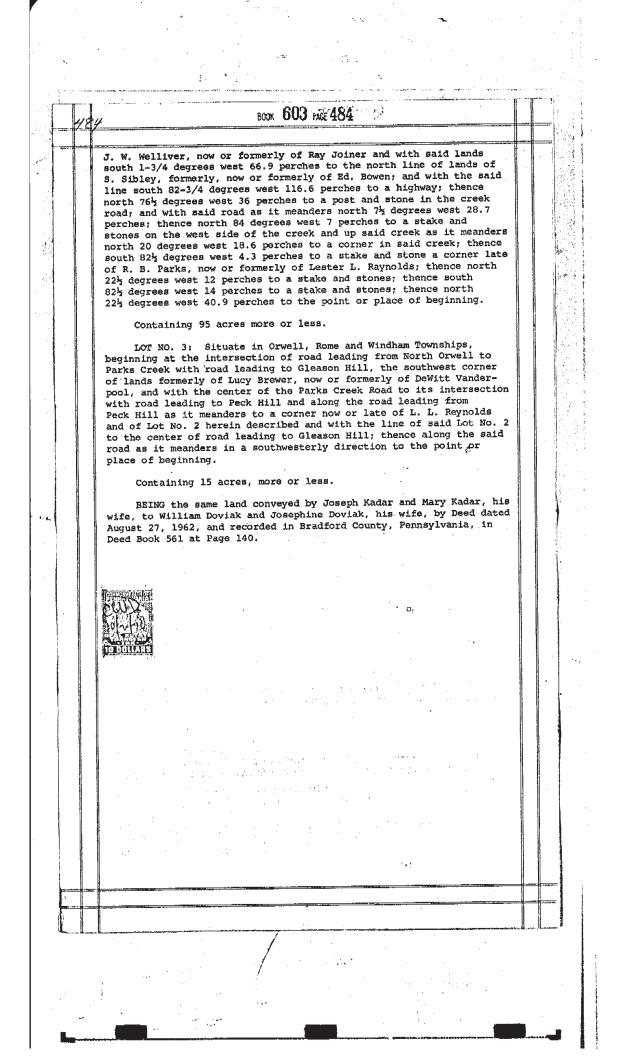

#### Containing 159 acres be the same more or less.

LOT NO. 2: Situate in Orwell, Rome and Windham Townships, beginning at a stake and stones in the south line of lands formerly of R. B. Parks, now or formerly of Ray Joiner; thence south 85 de-grees east 212:5 perches to the west line of lands, formerly of J. W. Welliver, now or formerly of Ray Joiner and with said lands south 1-3/4 degrees west 66.9 perches to the north line of lands of S. Sibley, formerly, now or formerly of Ed. Bowen; and with the said line south 82-3/4 degrees west 116.6 perches to a highway; thence north 76½ degrees west 36 perches to a post and stone in the creek road; and with said road as it meanders north 7% degrees west 28.7 perches; thence north 84 degrees west 7 perches to a stake and stones on the west side of the creek and up said creek as it meanders north 20 degrees west 18.6 perches to a stake and stone a cormer late of R. B. Parks, r.w or formerly of Lester L. Reynolds; thence aorth 82% degrees west 14 perches to a stake and stones; thence aorth 82% degrees west 14 perches to a stake and stones; thence north 82% degrees west 14 perches to a stake and stones; thence north 82% degrees west 14 perches to a stake and stones; thence north 82% degrees west 14 perches to a stake and stones; thence north 82% degrees west 14 perches to a stake and stones; thence north 82% degrees west 14 perches to a stake and stones; thence north 22% degrees west 40.9 perches to the point or place of beginning.

#### Containing 95 acres more or less.

ş

LOT NO. 3: Situate in Orwell, Rome and Windham Townships, beginning at the intersection of road leading from North Orwell to Parks Creek with road leading to Gleason Hill, the southwest corner of lands formerly of Lucy Brewer, now or formerly of DeWitt Vanderpool, and with the center of the Parks Creek Road to its intersection with road leading to Peck Hill and along the road leading from Peck hill as it meanders to a corner now or late of L. L. Reynolds and of Lot No. 2 herein described and with the line of said Lot No. 2 to the center of road leading to Gleason Hill; thence along the said road as it meanders in a southwesterly direction to the point or place of beginning.

Containing 15 acres, more or less.

Being the same land conveyed by Frithjof N. Carlsen and Lillian Carlsen, his wife, to Joseph Kadar and Mary Kadar, his wife, by deed dated April 8, 1960 and recorded in Bradford County, Pennsylvania in Deed Book 548 at page 141.