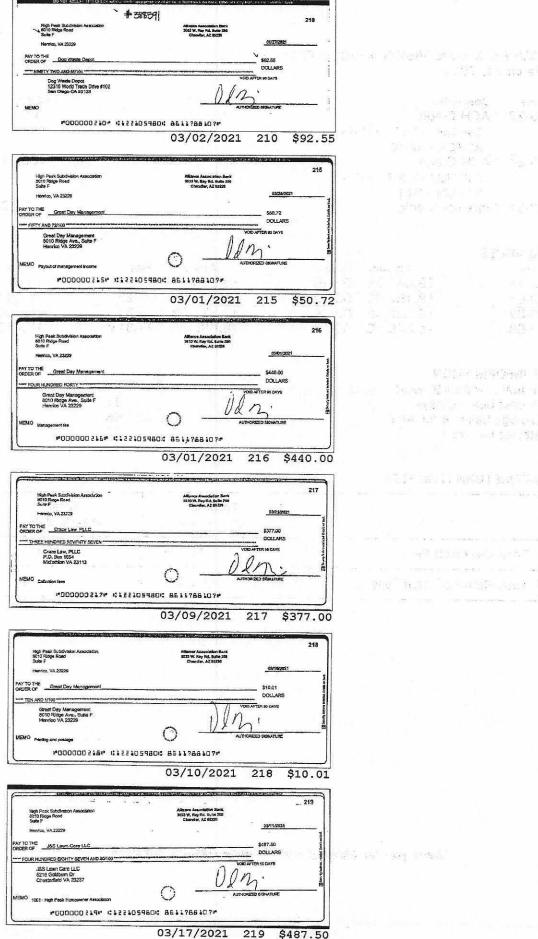

Please review the attached financial report for High Peak and let me know if you have any questions or need further detail.

The package includes:

Balance Sheet Income/Expenses 1st quarter compared to Year-to-Date Income/Expenses 1st quarter compared to Annual Budget Homeowner Balances Delinquency Report Check Listing Bank statements General Ledger

# **Balance Sheet**

As of 3/31/2021, Accrual Basis

Great Day Management 8010 Ridge Road, Suite F Richmond, VA 23229 www.greatdaymanage.com 804-447-5801

| High Peak                         |                                 |
|-----------------------------------|---------------------------------|
| Assets                            |                                 |
| Current Asset                     |                                 |
| Accounts Receivable               | 0.000.27                        |
| Accounts Receivable-Former Owners | 9,098.27                        |
| High Peak operating               | 989.37                          |
| Total Current Asset               | 19,429.09<br><b>\$29,516.73</b> |
| Total Assets                      | \$29,516.73                     |
| Liabilities                       |                                 |
| Current Liability                 |                                 |
| Accounts Payable                  |                                 |
| Prepaid Assoc Fee                 | 20.30                           |
| Total Current Liability           | 6.40<br><b>\$26.70</b>          |
| Total Liabilities                 | \$26.70                         |
| Equity                            | 3                               |
| Replacement Reserve Fund          |                                 |
| Retained Earnings                 | 20,467.12                       |
| Net Income                        | 0.00                            |
| Total Equity                      | 9,022.91                        |
|                                   | \$29,490.03                     |
| Total Liabilities & Equity        | \$29,516.73                     |

Generated 04/09/2021 13:50:40

Page 1 of 2

| Areat Day                                         |            |                      | Budget vs. Actuals<br>Accrual basis | basis       |            |                      | ureat Day Manager<br>8010 Ridge Road, Su<br>Richmond, VA 23229<br>www.greatdaymanag<br>804-447-5801 | ureat Day Management<br>8010 Ridge Road, Suite F<br>Richmond, VA 23229<br>www.greatdaymanage.com<br>804-447-5801 |
|---------------------------------------------------|------------|----------------------|-------------------------------------|-------------|------------|----------------------|-----------------------------------------------------------------------------------------------------|------------------------------------------------------------------------------------------------------------------|
|                                                   |            | 1/1/2021 - 3/31/2021 | 8/31/2021                           |             |            | 1/1/2021 - 3/31/2021 | 3/31/2021                                                                                           |                                                                                                                  |
| Account                                           | Actual     | Budget               | Over Budget                         | % of Budget | Actual     | Budget               | Over Budget                                                                                         | % of Budget                                                                                                      |
| 5159 Other Administrative                         | 10.00      | 25.00                | (15.00)                             | 40.00 %     | 10.00      | 25.00                | (15.00)                                                                                             | 40.00 %                                                                                                          |
| 5160 Postage /Mailings                            | 30.31      | 100.00               | (69.69)                             | 30.31%      | 30.31      | 100.00               | (69.69)                                                                                             | 30.31%                                                                                                           |
| 5180 Social                                       | 0.00       | 0.00                 | 0.00                                | I           | 0.00       | 0.00                 | 0.00                                                                                                | 1                                                                                                                |
| <b>Total</b> for 5100 General &<br>Administrative | \$3,199.81 | \$2,395.00           | \$804.81                            | 133.60 %    | \$3,199.81 | \$2,395.00           | \$804.81                                                                                            | 133.60 %                                                                                                         |
| 6000 Repairs & Maintenance                        |            |                      |                                     |             |            |                      |                                                                                                     |                                                                                                                  |
| 6199 Misc repairs &<br>supplies                   | 92.55      | 50,00                | 42.55                               | 185,10 %    | 92.55      | 50.00                | 42.55                                                                                               | 185.10 %                                                                                                         |
| <b>Total</b> for 6000 Repairs &<br>Maintenance    | \$92.55    | \$50.00              | \$42.55                             | 185.10 %    | \$92.55    | \$50.00              | \$42.55                                                                                             | 185.10 %                                                                                                         |
| Total for Expenses                                | \$3,779.86 | \$2,920.00           | \$859.86                            | 129.45 %    | \$3,779.86 | \$2,920.00           | \$859.86                                                                                            | 129.45 %                                                                                                         |
| Net Operating Income                              | \$9,022.91 | \$10,479.00          | (\$1,456.09)                        | 86.10 %     | \$9,022.91 | \$10,479.00          | (\$1,456.09)                                                                                        | 86.10 %                                                                                                          |
| Net Income                                        | \$9,022.91 | \$10,479.00          | (\$1,456.09)                        | 86.10 %     | \$9,022.91 | \$10,479.00          | (\$1,456.09)                                                                                        | 86.10 %                                                                                                          |