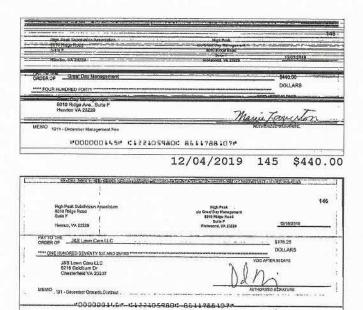

Please review the attached financial report for High Peak and let me know if you have any questions or need further detail.

The package includes:

Balance Sheet Income/Expenses 1st quarter compared to Year-to-Date Income/Expenses 1st quarter compared to Annual Budget Homeowner Balances Delinquency Report Check Listing Bank statements General Ledger

# **Balance Sheet**

As of 3/31/2021, Accrual Basis

Great Day Management 8010 Ridge Road, Suite F Richmond, VA 23229 www.greatdaymanage.com 804-447-5801

| High Peak                         |                                 |
|-----------------------------------|---------------------------------|
| Assets                            |                                 |
| Current Asset                     |                                 |
| Accounts Receivable               | 0.000.27                        |
| Accounts Receivable-Former Owners | 9,098.27                        |
| High Peak operating               | 989.37                          |
| Total Current Asset               | 19,429.09<br><b>\$29,516.73</b> |
| Total Assets                      | \$29,516.73                     |
| Liabilities                       |                                 |
| Current Liability                 |                                 |
| Accounts Payable                  |                                 |
| Prepaid Assoc Fee                 | 20.30                           |
| Total Current Liability           | 6.40<br><b>\$26.70</b>          |
| Total Liabilities                 | \$26.70                         |
| Equity                            | 3                               |
| Replacement Reserve Fund          |                                 |
| Retained Earnings                 | 20,467.12                       |
| Net Income                        | 0.00                            |
| Total Equity                      | 9,022.91                        |
|                                   | \$29,490.03                     |
| Total Liabilities & Equity        | \$29,516.73                     |

Generated 04/09/2021 13:50:40

Page 1 of 2

| Areat Day                                         |            |                      | Budget vs. Actuals<br>Accrual basis | basis       |            |                      | ureat Day Manager<br>8010 Ridge Road, Su<br>Richmond, VA 23229<br>www.greatdaymanag<br>804-447-5801 | ureat Day Management<br>8010 Ridge Road, Suite F<br>Richmond, VA 23229<br>www.greatdaymanage.com<br>804-447-5801 |
|---------------------------------------------------|------------|----------------------|-------------------------------------|-------------|------------|----------------------|-----------------------------------------------------------------------------------------------------|------------------------------------------------------------------------------------------------------------------|
|                                                   |            | 1/1/2021 - 3/31/2021 | 8/31/2021                           |             |            | 1/1/2021 - 3/31/2021 | 3/31/2021                                                                                           |                                                                                                                  |
| Account                                           | Actual     | Budget               | Over Budget                         | % of Budget | Actual     | Budget               | Over Budget                                                                                         | % of Budget                                                                                                      |
| 5159 Other Administrative                         | 10.00      | 25.00                | (15.00)                             | 40.00 %     | 10.00      | 25.00                | (15.00)                                                                                             | 40.00 %                                                                                                          |
| 5160 Postage /Mailings                            | 30.31      | 100.00               | (69.69)                             | 30.31%      | 30.31      | 100.00               | (69.69)                                                                                             | 30.31%                                                                                                           |
| 5180 Social                                       | 0.00       | 0.00                 | 0.00                                | I           | 0.00       | 0.00                 | 0.00                                                                                                | 1                                                                                                                |
| <b>Total</b> for 5100 General &<br>Administrative | \$3,199.81 | \$2,395.00           | \$804.81                            | 133.60 %    | \$3,199.81 | \$2,395.00           | \$804.81                                                                                            | 133.60 %                                                                                                         |
| 6000 Repairs & Maintenance                        |            |                      |                                     |             |            |                      |                                                                                                     |                                                                                                                  |
| 6199 Misc repairs &<br>supplies                   | 92.55      | 50,00                | 42.55                               | 185,10 %    | 92.55      | 50.00                | 42.55                                                                                               | 185.10 %                                                                                                         |
| <b>Total</b> for 6000 Repairs &<br>Maintenance    | \$92.55    | \$50.00              | \$42.55                             | 185.10 %    | \$92.55    | \$50.00              | \$42.55                                                                                             | 185.10 %                                                                                                         |
| Total for Expenses                                | \$3,779.86 | \$2,920.00           | \$859.86                            | 129.45 %    | \$3,779.86 | \$2,920.00           | \$859.86                                                                                            | 129.45 %                                                                                                         |
| Net Operating Income                              | \$9,022.91 | \$10,479.00          | (\$1,456.09)                        | 86.10 %     | \$9,022.91 | \$10,479.00          | (\$1,456.09)                                                                                        | 86.10 %                                                                                                          |
| Net Income                                        | \$9,022.91 | \$10,479.00          | (\$1,456.09)                        | 86.10 %     | \$9,022.91 | \$10,479.00          | (\$1,456.09)                                                                                        | 86.10 %                                                                                                          |