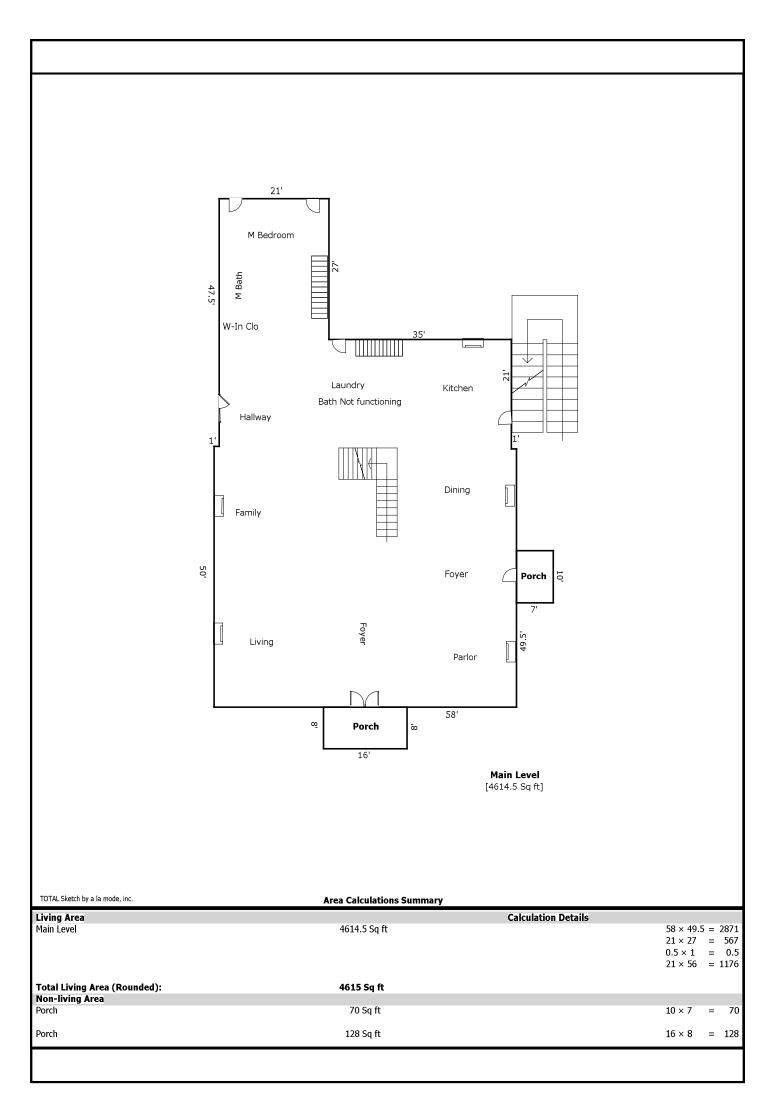

needs repair



walls need repair



**HVAC** unit removed



multiple windows trim needs repair



walls need repair

#### **Building Sketch**

| Borrower         | Shannon R. Pressey                |               |          |                |
|------------------|-----------------------------------|---------------|----------|----------------|
| Property Address | 1003 N Third St                   |               |          |                |
| City             | Bardstown                         | County Nelson | State KY | Zip Code 40004 |
| Client           | Town & Country Bank and Trust Co. |               |          |                |

The building sketch is taken from PVA data and appraiser measurements to illustrate approximate dimension of improvements, not exact measurements.



#### **Building Sketch**

| Borrower         | Shannon R. Pressey                |               |       |    |          |       |
|------------------|-----------------------------------|---------------|-------|----|----------|-------|
| Property Address | 1003 N Third St                   |               |       |    |          |       |
| City             | Bardstown                         | County Nelson | State | KY | Zip Code | 40004 |
| Client           | Town & Country Bank and Trust Co. |               |       |    |          |       |

The building sketch is taken from PVA data and appraiser measurements to illustrate approximate dimension of improvements, not exact measurements.



| Borrower         | Shannon R. Pressey                |               |         |    |