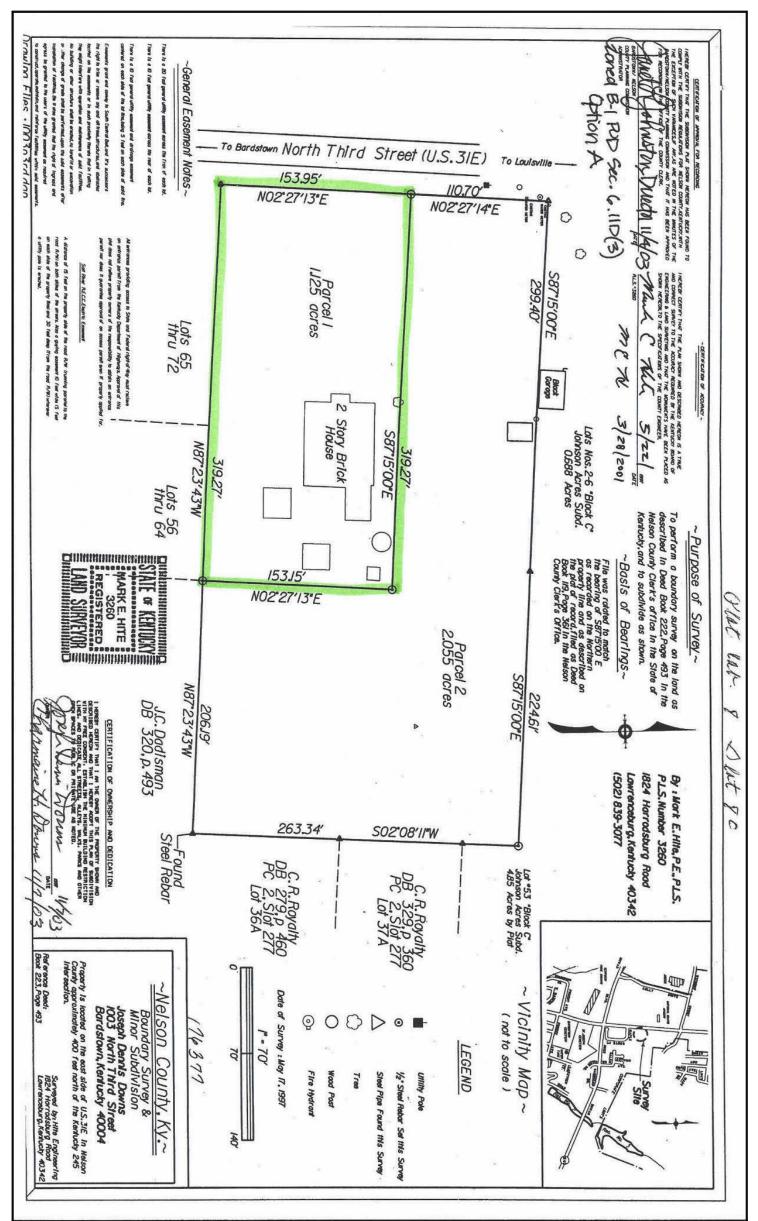

#### LOCATED AT

1003 N Third St Bardstown, KY 40004 Deed Book 499, Page 576; Plat Cabinet 8, Slide 80; Parcel 1