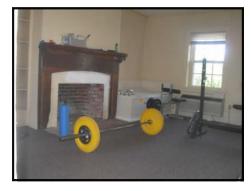

Trust Co. |        |

County Nelson

State KY Zip Code 40004



master bath



walk-in closet



cellar



cellar



cellar



cellar stairs



furnace



bath 3



2nd floor side hallway



family room, view 2



bedroom 3



ay attic Form PIC15 — "WinTOTAL" appraisal software by a la mode, inc. — 1-800-ALAMODE



bedroom 2



bath 4



2nd floor rear hall

| Borrower         | Shannon R. Pressey                |
|------------------|-----------------------------------|
| Property Address | 1003 N Third St                   |
| City             | Bardstown                         |
| Client           | Town & Country Bank and Trust Co. |

County Nelson

State KY

Zip Code 40004



bedroom 4



bath 5



bath 6



bedroom 6



bedroom 5



bath 7



cottage



cottage bath



smoke house



rear hallway

cottage room





storage



covered cistern

a/c unit Form PIC15 — "WinTOTAL" appraisal software by a la mode, inc. — 1-800-ALAMODE

| Borrower         | Shannon R. Pressey                |
|------------------|-----------------------------------|
| Property Address | 1003 N Third St                   |
| City             | Bardstown                         |
| Client           | Town & Country Bank and Trust Co. |

County Nelson

State KY Zip Code 40004







2 car detached



street view 2



**HVAC units removed** 



HVAC unit removed, doors installed



back yard



walls needs repair



walls need repair



**HVAC** unit removed



multiple windows trim needs repair



walls need repair

#### **Building Sketch**

| Borrower         | Shannon R. Pressey