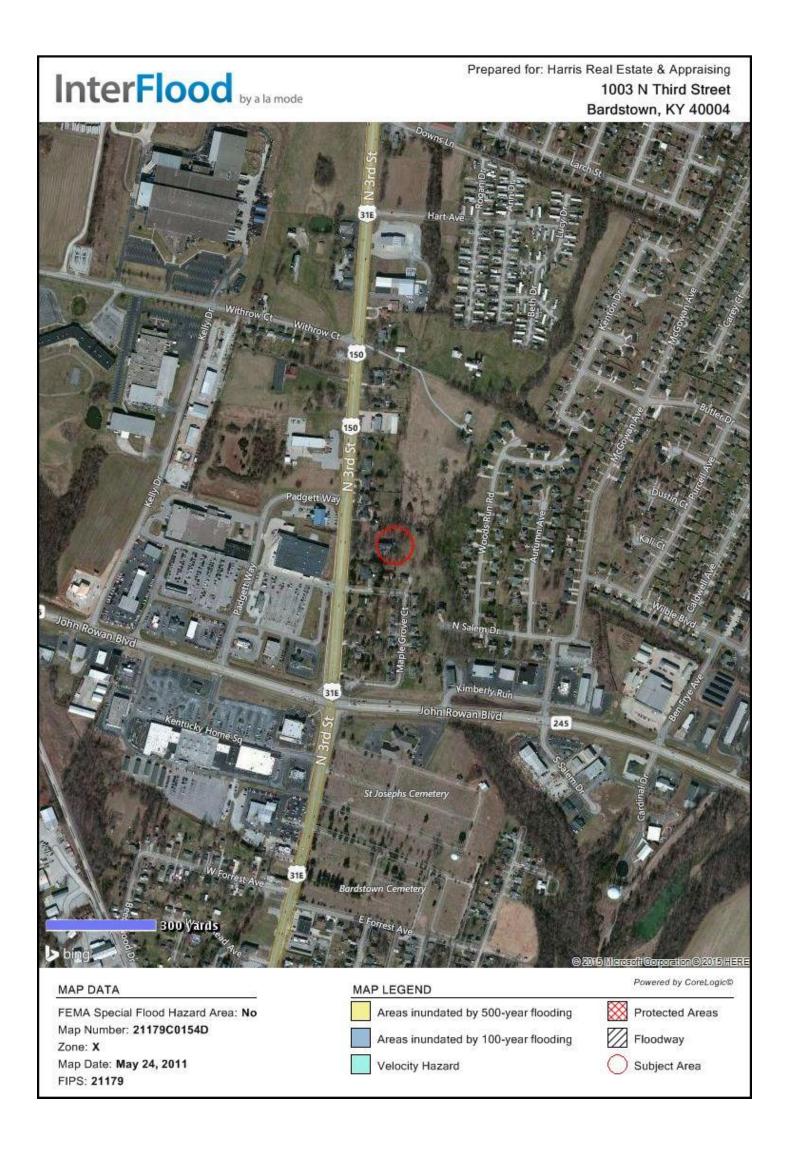

#### LOCATED AT

1003 N Third St Bardstown, KY 40004 Deed Book 499, Page 576; Plat Cabinet 8, Slide 80; Parcel 1