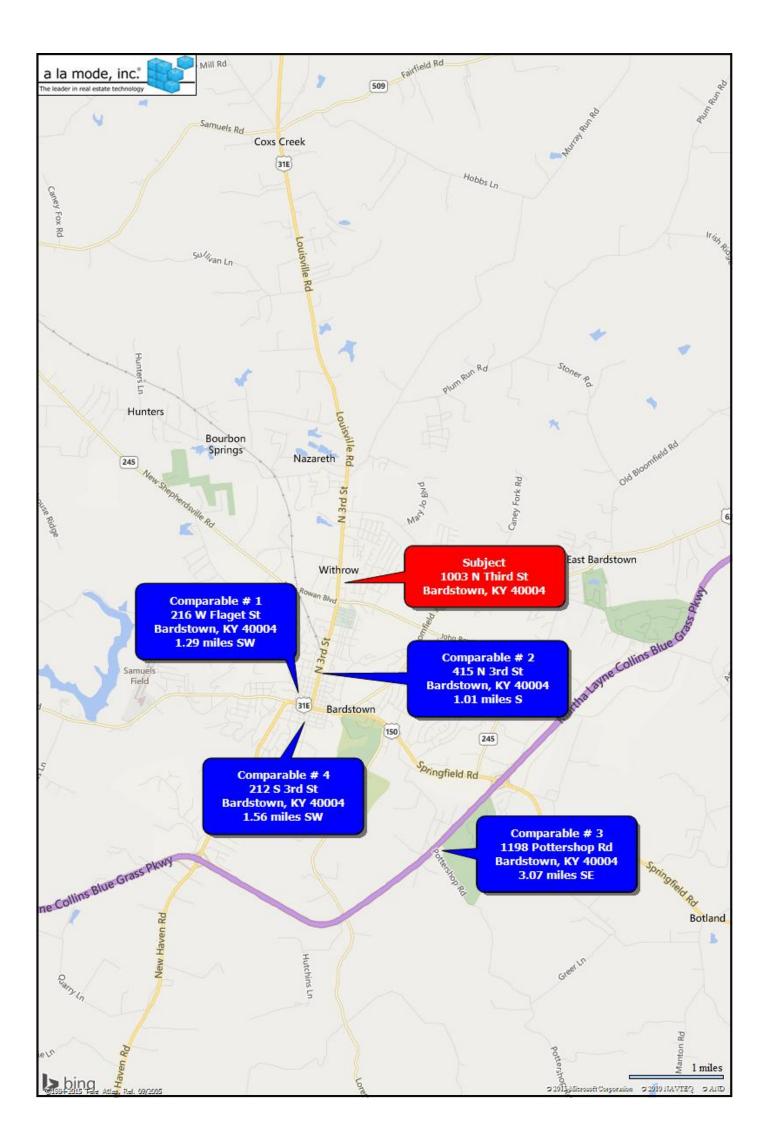

#### LOCATED AT

1003 N Third St Bardstown, KY 40004 Deed Book 499, Page 576; Plat Cabinet 8, Slide 80; Parcel 1