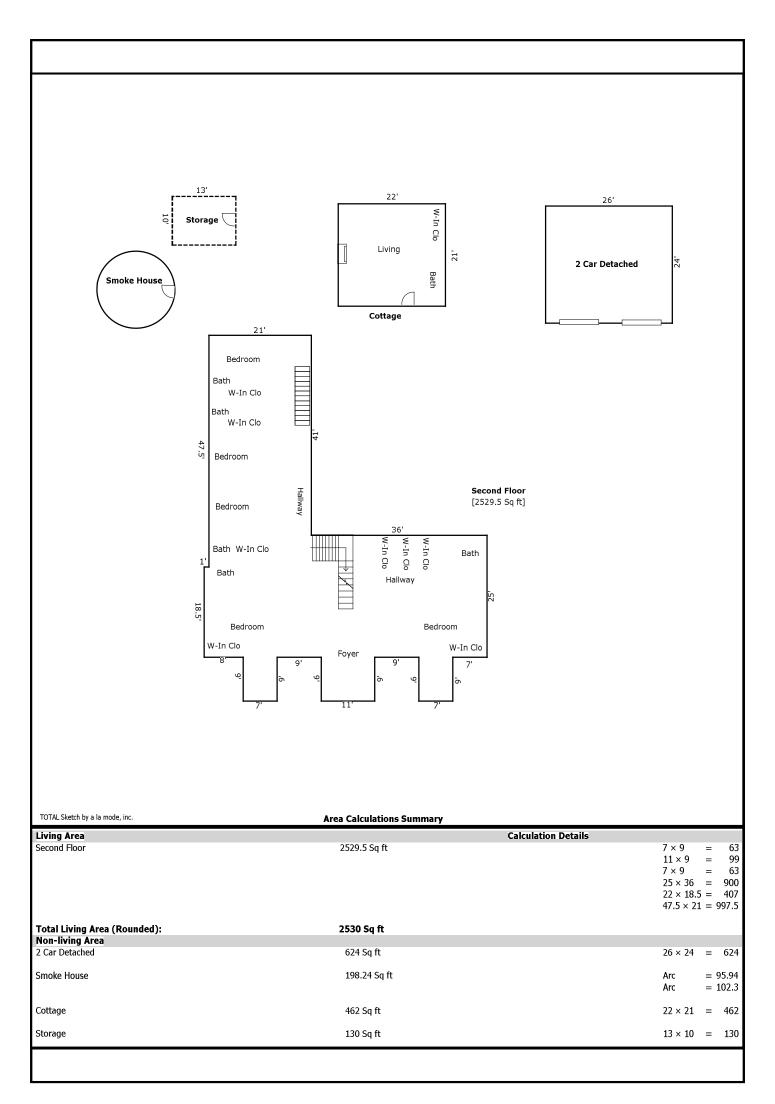

raiser measurements to illustrate approximate dimension of improvements, not exact measurements.



#### **Building Sketch**

| Borrower         | Shannon R. Pressey                |               |       |    |          |       |
|------------------|-----------------------------------|---------------|-------|----|----------|-------|
| Property Address | 1003 N Third St                   |               |       |    |          |       |
| City             | Bardstown                         | County Nelson | State | KY | Zip Code | 40004 |
| Client           | Town & Country Bank and Trust Co. |               |       |    |          |       |

The building sketch is taken from PVA data and appraiser measurements to illustrate approximate dimension of improvements, not exact measurements.



| Borrower         | Shannon R. Pressey                |               |         |    |          |       |
|------------------|-----------------------------------|---------------|---------|----|----------|-------|
| Property Address | 1003 N Third St                   |               |         |    |          |       |
| City             | Bardstown                         | County Nelson | State 🖌 | ۲Y | Zip Code | 40004 |
| Client           | Town & Country Bank and Trust Co. |               |         |    |          |       |



**Flood Map** 

| Borrower         | Shannon R. Pressey                |               |          |                |
|------------------|-----------------------------------|---------------|----------|----------------|
| Property Address | 1003 N Third St