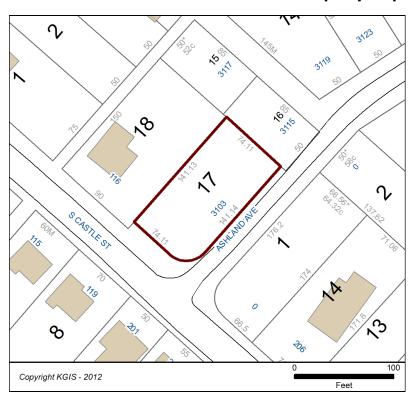

### **Property Information**

Location Address: 3103 ASHLAND AVE

CLT Map: 82

Insert:

Group: H

Condo Letter:

Parcel: 17

Parcel ID: 082FH017

Parcel Type:

District: 13

Ward:

Subdivision: EASTBROOK S/D

RESUB

Rec. Acreage: 0

Calc. Acreage: 0

Recorded Plat: 20070314 - 0074537 Recorded Deed: 20120103 - 0036237 Deed Type: Deed:Quit Claim