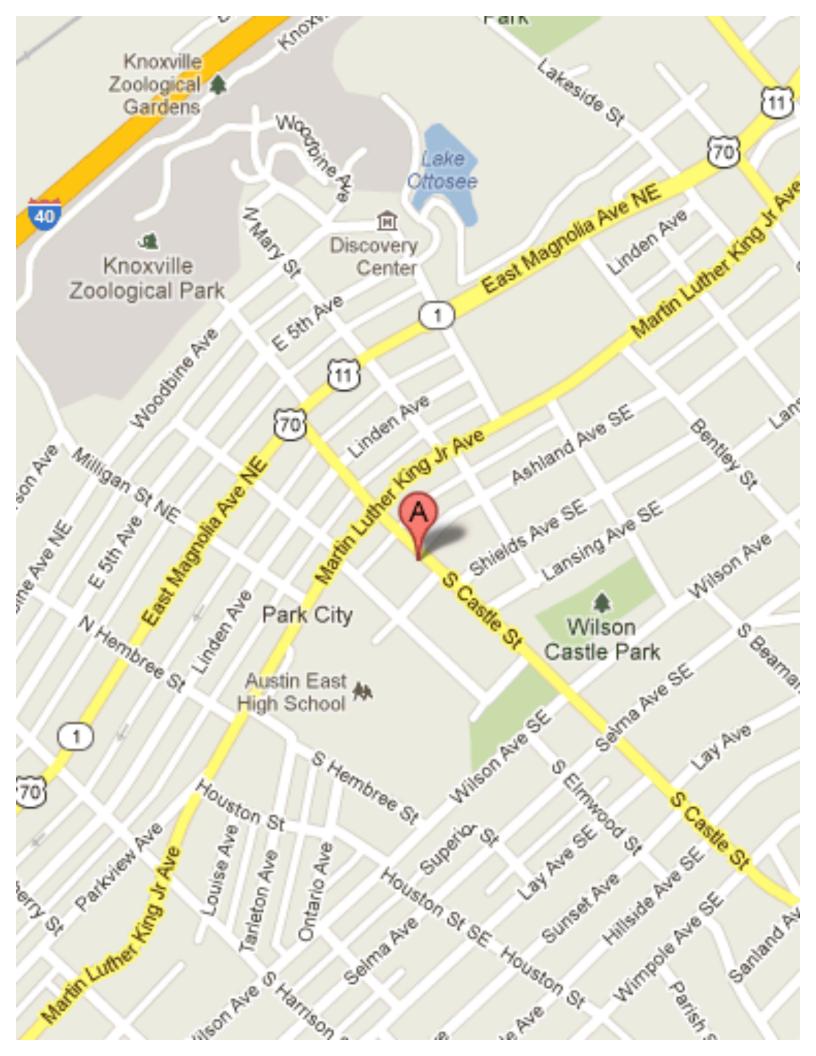

### **Property Information**

Location Address: 3103 ASHLAND AVE

CLT Map: 82

Insert:

Group: H

Condo Letter:

Parcel: 17

Parcel ID: 082FH017

#### **Address Information**

Site Address: 3103 ASHLAND AVE KNOXVILLE - 37914 Address Type: UNUSED LAND

Site Name:

Owner Information
ROYAL LOTS LLC

125 SABBABY POINT RD

WINDHAM, ME 04062

The owner information shown in this section does **not** necessarily reflect the person(s) responsible for Last Year's property taxes. Report any errors to the Knox County Property Assessor's office at (865) 215-2365.