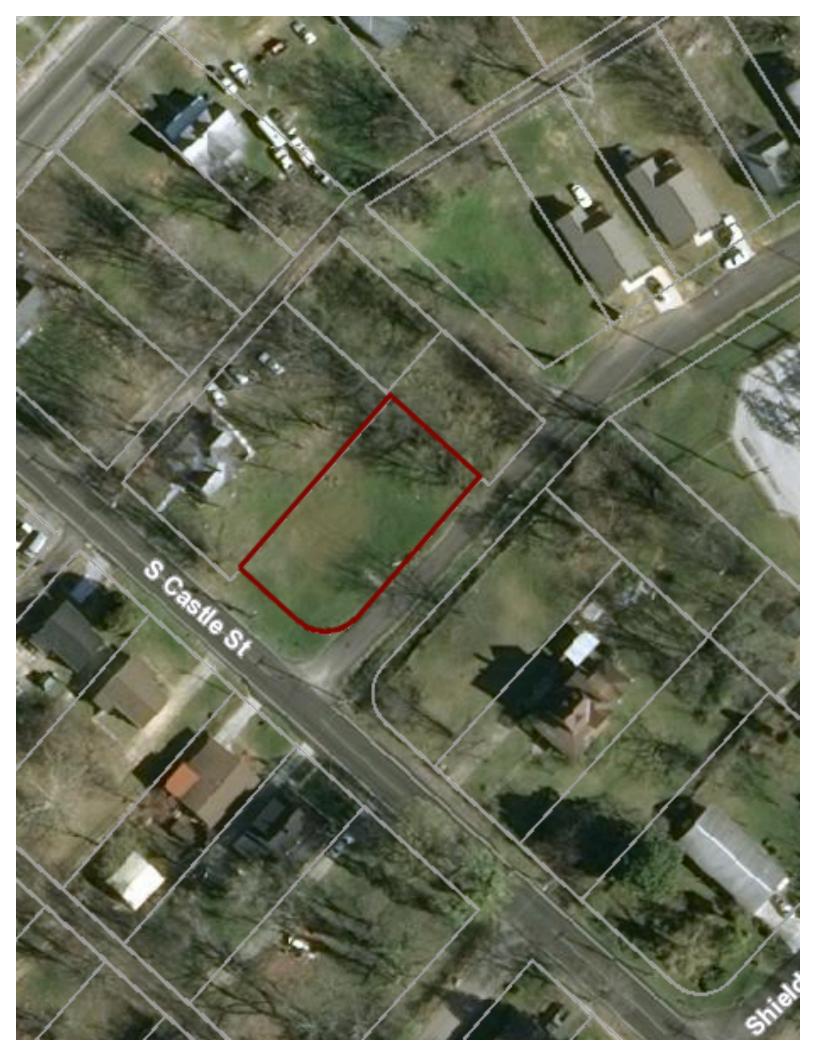

### **Property Information**

Location Address: 3103 ASHLAND AVE

CLT Map: 82

Insert:

Group: H

Condo Letter:

Parcel: 17

Parcel ID: 082FH017

#### **Address Information**

Site Address: 3103 ASHLAND AVE KNOXVILLE - 37914 Address Type: UNUSED LAND

Site Name:

Owner Information
ROYAL LOTS LLC

125 SABBABY POINT RD

WINDHAM, ME 04062

The owner information shown in this section does **not** necessarily reflect the person(s) responsible for Last Year's property taxes. Report any errors to the Knox County Property Assessor's office at (865) 215-2365.