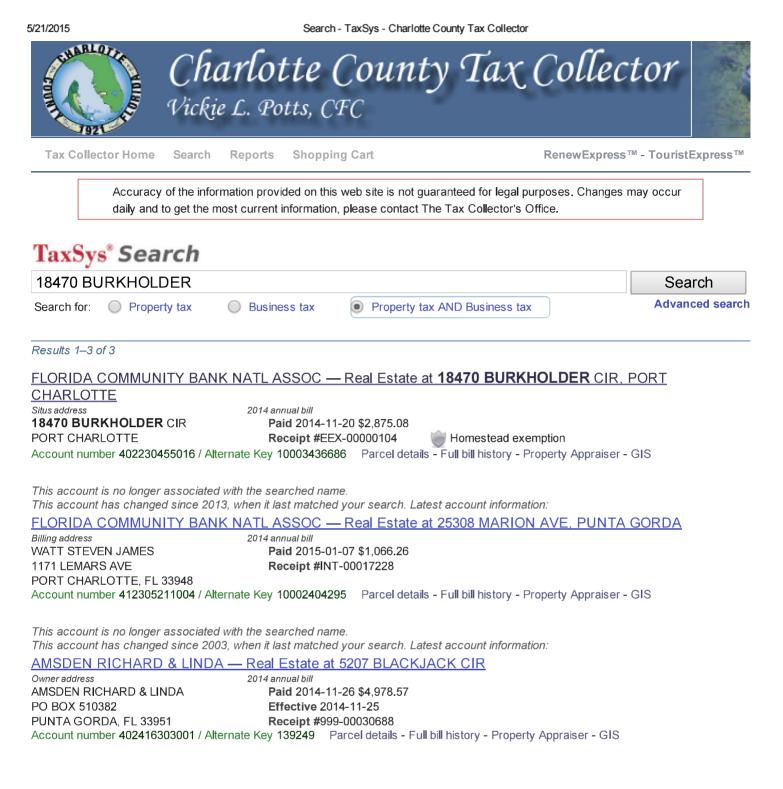

5/21/2015

Bill history - Real Estate Account at 18470 BURKHOLDER CIR, PORT CHARLOTTE - TaxSys - Charlotte County Tax Collector

Tax Collector Home Search Reports

s Shopping Cart

Accuracy of the information provided on this web site is not guaranteed for legal purposes. Changes may occur daily and to get the most current information, please contact The Tax Collector's Office.

# Bill History — Real Estate Account At 18470 BURKHOLDER CIR, PORT CHARLOTTE

| Real Estate Account #402230455016 |         |                                    | Parcel details 📄 Latest bill 🗐 Full bill history |
|-----------------------------------|---------|------------------------------------|--------------------------------------------------|
| Amounts as of 05/21/2015          |         |                                    |                                                  |
| Bill                              | Balance |                                    |                                                  |
| 🛅 2014 Annual Bill                | \$0.00  | 11/20/2014                         | Paid \$2,875.08 Receipt #EEX-00000104            |
| 🧕 2013 Annual Bill                | \$0.00  | 11/22/2013                         | Paid \$2,865.15 Receipt #EEX-00000102            |
| 2012 Annual Bill                  | \$0.00  | 11/28/2012                         | Paid \$2,777.51 Receipt #EEX-00000133            |
| 🛅 2011 Annual Bill                | \$0.00  | 11/23/2011                         | Paid \$2,678.28 Receipt #EEX-00000051            |
| 🧕 2010 Annual Bill                | \$0.00  | 11/23/2010                         | Paid \$3,860.66 Receipt #EEX-00000030            |
| 2009 Annual Bill                  | \$0.00  | 11/30/2009                         | Paid \$3,557.11 Receipt #2009-9745903            |
| 🧕 2008 Annual Bill                | \$0.00  | 11/26/2008                         | Paid \$3,526.91 Receipt #2008-9739948            |
| 2007 Annual Bill                  | \$0.00  | 11/28/2007                         | Paid \$4,527.42 Receipt #2007-9743198            |
| 2006 Annual Bill                  | \$0.00  | 12/01/2006<br>Effective 11/30/2006 | Paid \$4,395.06 Receipt #2006-9738789            |
| 2005 Annual Bill                  | \$0.00  | 11/08/2005                         | Paid \$4,858.79 Receipt #2005-5002885            |
| 2004 Annual Bill                  | \$0.00  | 11/18/2004                         | Paid \$4,133.31 Receipt #2004-7002269            |
| 2003 Annual Bill                  | \$0.00  | 11/25/2003<br>Effective 11/01/2003 | Paid \$4,213.93 Receipt #2003-9729651            |
| 2002 Annual Bill                  | \$0.00  | 12/02/2002<br>Effective 11/01/2002 | Paid \$2,504.18 Receipt #2002-9732858            |
| 🧕 2001 Annual Bill                | \$0.00  | 11/28/2001                         | Paid \$2,428.49 Receipt #2001-6104181            |
| 🧕 2000 Annual Bill                | \$0.00  | 11/27/2000                         | Paid \$2,278.70 Receipt #2000-6102721            |
| Total Balance                     | \$0.00  |                                    |                                                  |