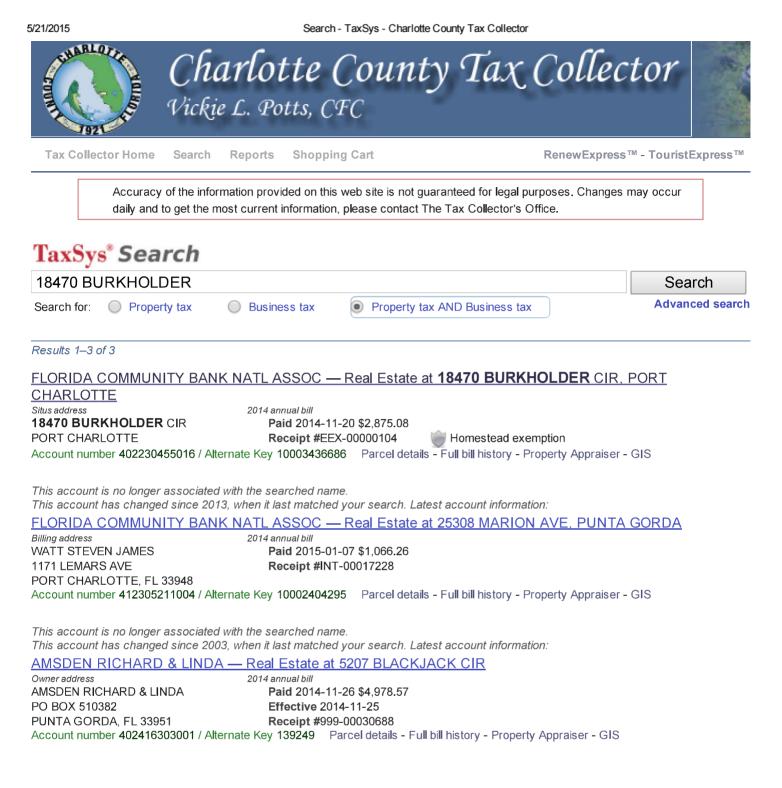

5/21/2015

Bill history - Real Estate Account at 18470 BURKHOLDER CIR, PORT CHARLOTTE - TaxSys - Charlotte County Tax Collector

Tax Collector Home Search Reports

s Shopping Cart

Accuracy of the information provided on this web site is not guaranteed for legal purposes. Changes may occur daily and to get the most current information, please contact The Tax Collector's Office.

# Bill History — Real Estate Account At 18470 BURKHOLDER CIR, PORT CHARLOTTE

| Real Estate Account #402230455016 |         |                                    | Parcel details 📄 Latest bill 🗐 Full bill history |
|-----------------------------------|---------|------------------------------------|--------------------------------------------------|
| Amounts as of 05/21/2015          |         |                                    |                                                  |
| Bill                              | Balance |                                    |                                                  |
| 🛅 2014 Annual Bill                | \$0.00  | 11/20/2014                         | Paid \$2,875.08 Receipt #EEX-00000104            |
| 🧕 2013 Annual Bill                | \$0.00  | 11/22/2013                         | Paid \$2,865.15 Receipt #EEX-00000102            |
| 2012 Annual Bill                  | \$0.00  | 11/28/2012                         | Paid \$2,777.51 Receipt #EEX-00000133            |
| 🛅 2011 Annual Bill                | \$0.00  | 11/23/2011                         | Paid \$2,678.28 Receipt #EEX-00000051            |
| 🧕 2010 Annual Bill                | \$0.00  | 11/23/2010                         | Paid \$3,860.66 Receipt #EEX-00000030            |
| 2009 Annual Bill                  | \$0.00  | 11/30/2009                         | Paid \$3,557.11 Receipt #2009-9745903            |
| 🧕 2008 Annual Bill                | \$0.00  | 11/26/2008                         | Paid \$3,526.91 Receipt #2008-9739948            |
| 2007 Annual Bill                  | \$0.00  | 11/28/2007                         | Paid \$4,527.42 Receipt #2007-9743198            |
| 2006 Annual Bill                  | \$0.00  | 12/01/2006<br>Effective 11/30/2006 | Paid \$4,395.06 Receipt #2006-9738789            |
| 2005 Annual Bill                  | \$0.00  | 11/08/2005                         | Paid \$4,858.79 Receipt #2005-5002885            |
| 2004 Annual Bill                  | \$0.00  | 11/18/2004                         | Paid \$4,133.31 Receipt #2004-7002269            |
| 2003 Annual Bill                  | \$0.00  | 11/25/2003<br>Effective 11/01/2003 | Paid \$4,213.93 Receipt #2003-9729651            |
| 2002 Annual Bill                  | \$0.00  | 12/02/2002<br>Effective 11/01/2002 | Paid \$2,504.18 Receipt #2002-9732858            |
| 🧕 2001 Annual Bill                | \$0.00  | 11/28/2001                         | Paid \$2,428.49 Receipt #2001-6104181            |
| 🧕 2000 Annual Bill                | \$0.00  | 11/27/2000                         | Paid \$2,278.70 Receipt #2000-6102721            |
| Total Balance                     | \$0.00  |                                    |                                                  |