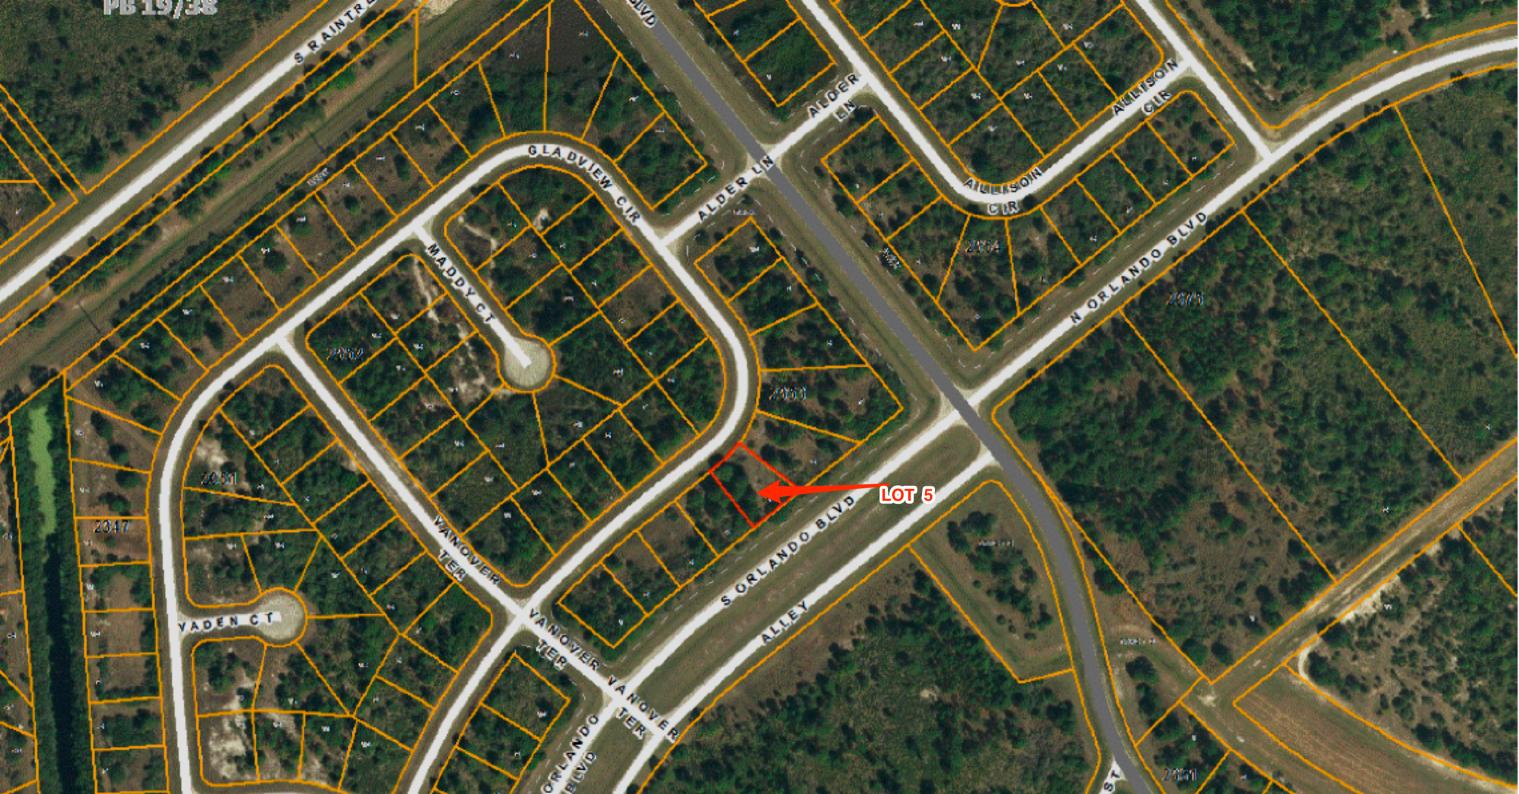

# DG533A Locator Map

## 2012 Detail Information for Parcel 1152-23-5305

Ownership

RSST LLC PO BOX 4510 PORTLAND, ME, 04112 Incorrect Mailing Address?

Situs Address GLADVIEW CIR, NORTH PORT, FL 34288

**Parcel Description** 

LOT 5 BLK 2353 48TH ADD TO PORT CHARLOTTE