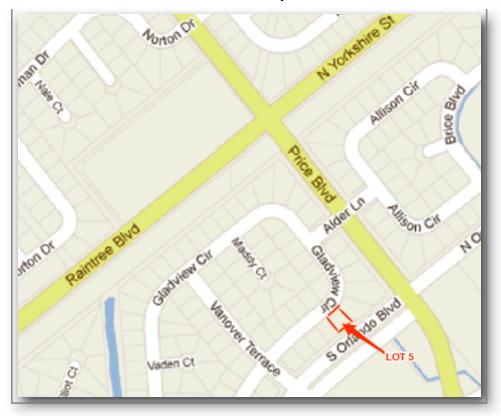

# DG533A Locator Map

## 2012 Detail Information for Parcel 1152-23-5305

Ownership

RSST LLC PO BOX 4510 PORTLAND, ME, 04112 Incorrect Mailing Address?

Situs Address GLADVIEW CIR, NORTH PORT, FL 34288

**Parcel Description** 

LOT 5 BLK 2353 48TH ADD TO PORT CHARLOTTE