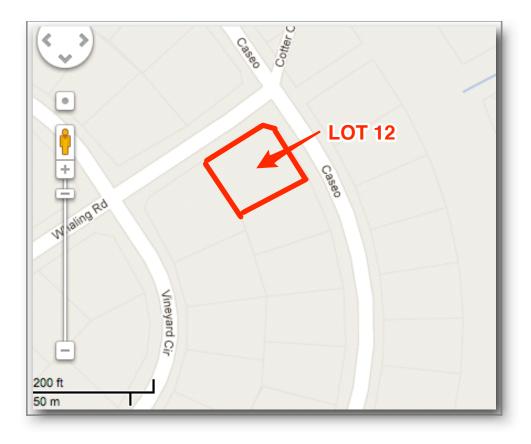

## DG533B Locator Map

#### Situs Address CASCO CIR, NORTH PORT, FL 34288

**Parcel Description** 

LOT 12 BLK 2032 44TH ADD TO PORT CHARLOTTE

**Associated Personal Property** 

No Personal Property