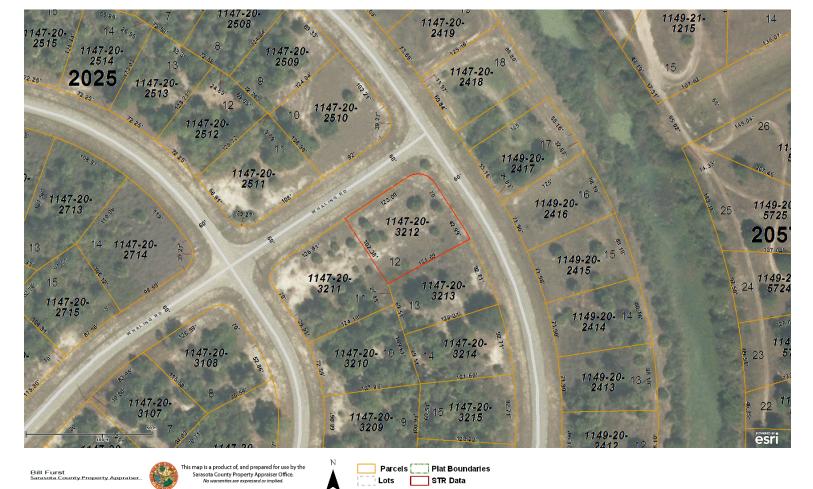

## DG533B Locator Map

## 2012 Detail Information for Parcel 1147-20-3212

#### Situs Address CASCO CIR, NORTH PORT, FL 34288

**Parcel Description** 

LOT 12 BLK 2032 44TH ADD TO PORT CHARLOTTE

**Associated Personal Property** 

No Personal Property