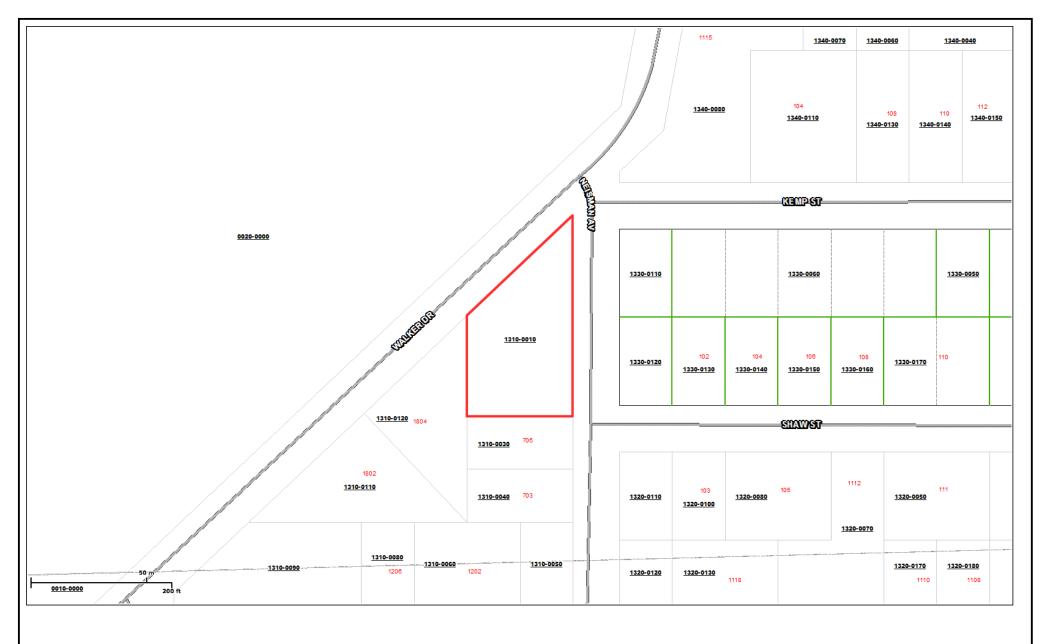

# **409 Brett Ave**

Interlachen Lakes Estates

LUTT Delitiquetit fical Estate Taxes Certificate#: 2012-0004719

onstitutional Tax Collector Serving Putnam County, FI

PO Box 1339 \* PALATKA, FL 32178-1339

NOTICE OF AD VALOREM TAXES AND NON-AD VALOREM ASSESSMENTS

Account Number: 25-09-24-4075-0690-0230

INTERLACHEN LAKES ESTATES UNIT 16 FREDERICK TOWN MB5 P4 BLK 69 LOTS 23 24 25 26

NATIONAL CITY BANK C/O NATIONAL CITY MORTGAGE CO 3232 NEWMARK DRIVE MIAMISBURG, OH 45342