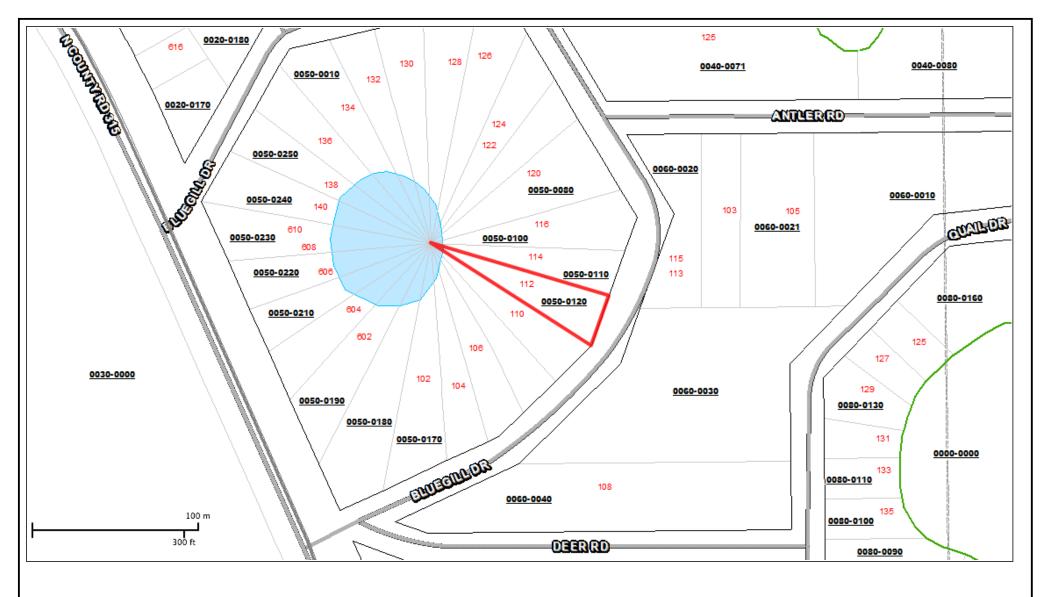

# DG530B Locator Map

|                | UNTY P             | ROPERTY          | / APPRAISER                             |                        | 2011        | Certified      | I Tax Roll        |             |                 |                       |                   | ATA CARD              |                  |             | PRIN        | TED 09/20/2 | 2012 21:06:35 | CA                   | RD 1 OF 1 |
|----------------|--------------------|------------------|-----------------------------------------|------------------------|-------------|----------------|-------------------|-------------|-----------------|-----------------------|-------------------|-----------------------|------------------|-------------|-------------|-------------|---------------|----------------------|-----------|
|                |                    | 24-4078-00       |                                         |                        |             |                |                   |             |                 |                       | Parcel Sal        |                       |                  |             |             |             |               |                      |           |
|                |                    | RUST BANI        | K<br>ATL-0925 ORE                       | OTAVES                 |             |                |                   | Book        |                 | Instrumen             | t Mon             |                       |                  |             |             |             |               |                      |           |
| waning         | 25 PAR             | RK PLACE         | ATE-0925 ONE                            | O TAXES                |             |                |                   | 1267        | 0176            | CTFT                  | May               | 2010                  | 01 V             | \$100       |             |             |               |                      |           |
|                | ATLAN <sup>®</sup> | TA GA 303        |                                         |                        |             |                |                   | 1267        | 0175            | AOB                   | May               | 2010                  |                  | \$0         |             |             |               |                      |           |
| 911            | 112 BL             | UEGILL DI        | R, INTERLACHE                           | EN                     |             |                |                   | 1110        | 0665            | CWD                   | Aug               | 2006                  | 02 V             | \$0         |             |             |               |                      |           |
| Legal          |                    |                  | AKES ESTATES<br>BLK 5 LOT 12            |                        |             |                |                   | 1105        | 1873            | WD                    | Jul               | 2006                  | 02 V             | \$376,300   |             |             |               |                      |           |
|                | 01111              | 0 11120 1 20     | , , , , , , , , , , , , , , , , , , , , |                        |             |                |                   | 1066        | 0043            | WD                    | Nov               | 2005                  | 02 V             | \$278,740   |             |             |               |                      |           |
|                |                    |                  |                                         |                        |             |                |                   | 1020        | 0462            | WD                    | Feb               | 2005                  | 00 V             | \$6,900     |             |             |               |                      |           |
|                |                    |                  |                                         |                        |             |                |                   |             |                 |                       | Special Bu        | ildings               |                  |             |             |             |               |                      |           |
| Orig Parcel    |                    |                  |                                         |                        |             |                |                   | Line        | Code            |                       |                   | Sq Ft                 | Rate             | Value       |             |             |               |                      |           |
| Exemption      | Count              | Ma               | x Value                                 | Min Valu               | ıe          | Ар             | plied To          | 1           |                 |                       |                   |                       |                  |             |             |             |               |                      |           |
|                |                    |                  |                                         |                        |             |                |                   | 2           |                 |                       |                   |                       |                  |             |             |             |               |                      |           |
|                |                    |                  |                                         |                        |             |                |                   | 3           |                 |                       |                   |                       |                  |             |             |             |               |                      |           |
|                |                    |                  |                                         |                        |             |                |                   | 4           |                 |                       |                   |                       |                  |             |             |             |               |                      |           |
|                |                    |                  |                                         |                        |             |                |                   | 5           |                 |                       |                   |                       |                  |             |             |             |               |                      |           |
|                |                    |                  |                                         |                        |             |                |                   | 6           |                 |                       |                   |                       |                  |             |             |             |               |                      |           |
|                |                    |                  |                                         |                        |             |                |                   | 7           |                 |                       |                   |                       |                  |             |             |             |               |                      |           |
|                |                    |                  |                                         |                        |             |                |                   | 8           |                 |                       |                   |                       |                  |             |             |             |               |                      |           |
| Improvemen     | nt Value           |                  | \$0                                     | Use Code               | 0           |                |                   | ا<br>آ      |                 |                       |                   |                       |                  |             |             |             |               |                      |           |
| Land Value     | it value           |                  | ф0<br>6,064                             | Improvement            |             |                |                   | 9           |                 |                       |                   |                       |                  |             |             |             |               |                      |           |
| Market Value   | _                  |                  | 6,064                                   | Location               |             | utnam Co       | sunt <sub>1</sub> |             |                 |                       | Extra Fea         | atures                |                  |             |             |             |               |                      |           |
| Just Value C   |                    | φ                |                                         | Total Acre             |             | umam 00<br>.45 | Durity            | Line        | Code            | Description           | LAUGIC            | atures                | Val              | ue          |             |             |               |                      |           |
| CU Value       | <b>.</b> 0         |                  | \$0<br>\$0                              |                        |             |                |                   | 1           |                 | 2000                  |                   |                       |                  | -           |             |             |               |                      |           |
|                |                    |                  | \$0                                     | Zoning                 |             | -2             |                   | 2           |                 |                       |                   |                       |                  |             |             |             |               |                      |           |
| Market Adju    | stea               |                  | 6,064<br>Parcel Value B                 | FLUM                   | A           | 2              |                   | 3           |                 |                       |                   |                       |                  |             |             |             |               |                      |           |
| Taxing         | ı                  | Asses            |                                         | Minus(-)               |             | Taxa           | hle               | 4           |                 |                       |                   |                       |                  |             |             |             |               |                      |           |
| District       |                    | Limit            |                                         | Exemptions             |             | Valu           |                   | 5           |                 |                       |                   |                       |                  |             |             |             |               |                      |           |
| County         | -                  | \$6,0            |                                         | \$0                    |             | \$6,064        |                   | 6           |                 |                       |                   |                       |                  |             |             |             |               |                      |           |
| School         |                    | \$6,0            |                                         | \$0                    |             | \$6,06         |                   | 7           |                 |                       |                   |                       |                  |             |             |             |               |                      |           |
| Other          |                    | \$6,0            |                                         | \$0                    |             | \$6,06         |                   | 8           |                 |                       |                   |                       |                  |             |             |             |               |                      |           |
|                |                    | +-,-             |                                         | **                     |             | +-,            |                   | 9           |                 |                       |                   |                       |                  |             |             |             |               |                      |           |
|                |                    |                  |                                         |                        |             |                |                   | 9           |                 |                       |                   |                       |                  |             |             |             |               |                      |           |
|                |                    |                  |                                         |                        |             |                |                   |             |                 |                       |                   |                       |                  |             |             |             |               |                      |           |
|                |                    |                  |                                         |                        |             |                |                   | Primar      | y Improvei      | nent                  |                   |                       |                  |             |             |             | •             | ment Area & Addition |           |
| Desc           |                    |                  |                                         |                        |             |                |                   |             | Substruct       | ure                   |                   |                       | Cabinet &        | Mill        |             | Desc        | % Rate        | Rate Sq Ft           | Cost      |
| Class          |                    | D                | ep Code                                 |                        | Tag         | g              |                   |             | Floor Sys       | tem                   |                   |                       | Floor Finis      | 1           |             |             |               |                      |           |
| Туре           |                    | D                | ep Rate                                 |                        | MF          | G .            |                   |             | Exterior V      | Valls                 |                   |                       | Interior Fin     | sh          |             |             |               |                      |           |
| Base Rate      |                    | Y                | r Built                                 |                        | Mod         | del            |                   |             | Height In       |                       |                   |                       | Paint & De       | cor         |             |             |               |                      |           |
| Adj Base Rate  |                    | E                | ff Yr Built                             |                        | Len         | ngth           |                   |             | Party Wa        | 1%                    |                   |                       | Plumbing F       | ixt         |             |             |               |                      |           |
| Base Sq Ft     |                    | 0                | th Dep                                  |                        | Wid         | dth            |                   |             | Sub Fram        |                       |                   |                       | Bath Tile        |             |             |             |               |                      |           |
| % Cond         |                    | D                | ep Rep Cost                             |                        | Lot         | :#             |                   |             | Roof Fran       | ning                  |                   |                       | Heating &        | Air         |             |             |               |                      |           |
| Quality        |                    | Α                | dj Dep Cost                             |                        |             |                |                   |             | Roof Cov        | er                    |                   |                       | Electrical       |             |             |             |               |                      |           |
|                |                    |                  |                                         |                        |             |                |                   |             |                 |                       |                   |                       | Corners          |             |             |             |               |                      |           |
|                |                    |                  |                                         |                        |             |                |                   |             |                 |                       | L                 | and Lines             |                  |             |             |             |               |                      |           |
|                |                    | Depth            | Depth<br>In Feet                        | Corner [               | Depth       |                |                   |             |                 |                       |                   |                       |                  |             | CU Unit     |             |               | Just                 | Taxable   |
| Line C         | ode                | Chart            |                                         |                        | Factor      | Cond           |                   |             | Unit Price      | A                     | dj Unit Prid      |                       |                  |             | Value Price |             | CU Value      | Value CU             | Value     |
|                | 7                  | 1                | 155                                     |                        | 107%        | 100%           |                   |             | 75.00           |                       | 80.25             | 60.0                  |                  | 4,81        |             |             |               |                      | 4,815     |
| 2              | 7                  | 1                | 155                                     | 35% 1                  | 107%        | 100%           | 37                | ′%          | 75.00           |                       | 27.75             | 45.0                  | U                | 1,24        | 49          |             |               |                      | 1,249     |
| 3              |                    |                  |                                         |                        |             |                |                   |             |                 |                       |                   |                       |                  |             |             |             |               |                      |           |
| 4              |                    |                  |                                         |                        |             |                |                   |             |                 |                       |                   |                       |                  |             |             |             |               |                      |           |
| 5              |                    |                  |                                         |                        |             |                |                   |             |                 |                       |                   |                       |                  |             |             |             |               |                      |           |
| 6              |                    |                  |                                         |                        |             |                |                   |             |                 |                       |                   |                       |                  |             |             |             |               |                      |           |
| NOTICE: The i  | .fo.um. g.t.'      | diambaye - ! - ! | on the Final Towns                      | high is as ### - #     | da vac !    | mid Oct-1-     | and inI-4. I      |             | hin infor       | man, mak uc 414 41    | data augu         | a file in the Dura    | . Annuals - d    | Total 6,064 |             |             | 0             | 0                    | 6,064     |
| NOTICE: The in | itormation o       | displayed is fro | m the Final Taxroll w                   | rnich is certified eac | n year in r | mia October    | and is updated    | annually. T | nis intormation | may not reflect the o | data currently of | n tile in the Propert | Appraiser's offi | ce.         |             |             |               |                      |           |

# 112 Bluegill Dr

Certificate#: 2012-0006761

onstitutional Tax Collector Serving Putnam County, FI

PO Box 1339 \* PALATKA, FL 32178-1339

NOTICE OF AD VALOREM TAXES AND NON-AD VALOREM ASSESSMENTS

**Account Number:** 28-09-24-4078-0050-0120

INTERLACHEN LAKES ESTATES UNIT 19 MB5 P20 BLK 5

I OT 12

SUNTRUST BANK

MAIL CODE: GA-ATL-0925 OREO TAXES

25 PARK PLACE ATLANTA, GA 30303

Location: 112 BLUEGILL DR INTERLACHEN FL 32148

| Control Number | ESCROW | ASSESSED VALUE | EXEMPTIONS | TAXABLE VALUE | MILLAGE CODE |
|----------------|--------|----------------|------------|---------------|--------------|
| 28877          |        | \$6,064        | \$0        | \$6,064       | 0            |