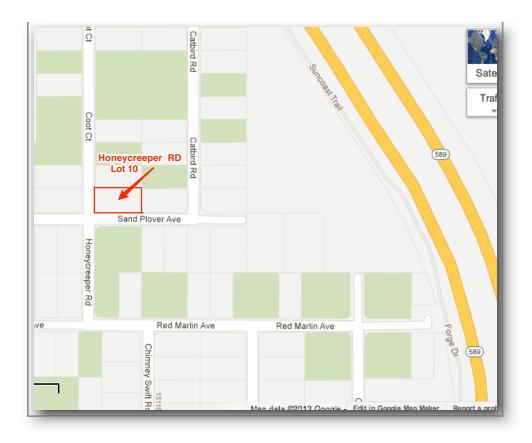

# DG507A Locator Map

### Hernando County Property Appraiser

CAMA updated: 9/21/2012 **Parcel:** <u>R01 221 17 3360 0760 0100 | **KEY**:</u> <u>00815256</u> (<< Next Lower Parcel #) Next Higher Parcel # >>)

**Owner & Property Info** 

| -                                               |                                              |                                |                                           |                  |  |  |
|-------------------------------------------------|----------------------------------------------|--------------------------------|-------------------------------------------|------------------|--|--|
| Owner's Nar                                     | ne(s)                                        | RSST                           | RSST LLC                                  |                  |  |  |
| Site                                            |                                              | HONE                           | HONEYCREEPER RD (view all Site Addresses) |                  |  |  |
| First Owner'                                    | 's                                           | 170 U                          | S ROUTE 1 STE 195                         |                  |  |  |
| Mailing                                         |                                              | FALMO                          | OUTH ME 04105-215                         | 5                |  |  |
| Brief Desc                                      |                                              | ROYAL                          | L HIGHLANDS UNIT &                        | 3 BLK 760 LOT 10 |  |  |
| DOR Code (00) - Vacant Residential Map Code 47D |                                              |                                |                                           | Map Code 47D     |  |  |
| Levy Code                                       | CWES                                         | GIS Code A094                  |                                           |                  |  |  |
| Land Use Land Units                             |                                              |                                |                                           |                  |  |  |
| RESIDENTIAL                                     |                                              |                                | 20,914.00 SQUARE F                        | FEET             |  |  |
| TAX Infor                                       | matio                                        | n                              |                                           |                  |  |  |
| 2010 2009 2009                                  | \$149.56<br>\$186.63<br>\$209.24<br>\$372.81 | Links > Pay your Taxes on-line |                                           |                  |  |  |