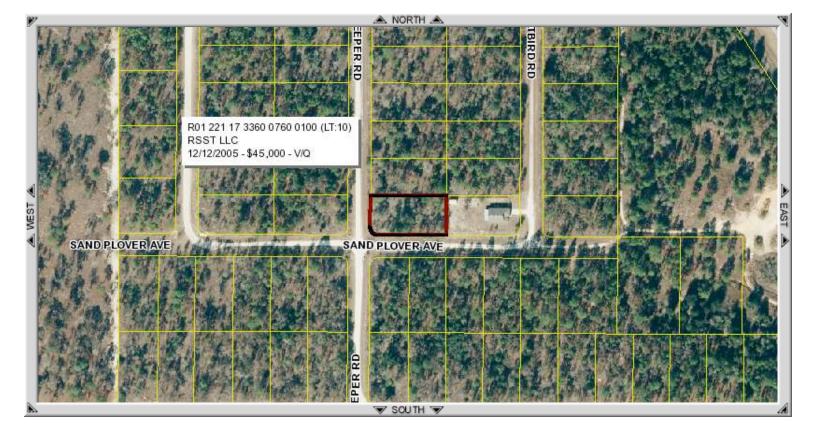

### Hernando County Property Appraiser

CAMA updated: 9/21/2012 **Parcel:** <u>R01 221 17 3360 0760 0100 | **KEY**:</u> <u>00815256</u> (<< Next Lower Parcel #) Next Higher Parcel # >>)

**Owner & Property Info** 

| -                                               |                                              |                                |                                           |                  |  |  |
|-------------------------------------------------|----------------------------------------------|--------------------------------|-------------------------------------------|------------------|--|--|
| Owner's Nar                                     | ne(s)                                        | RSST                           | RSST LLC                                  |                  |  |  |
| Site                                            |                                              | HONE                           | HONEYCREEPER RD (view all Site Addresses) |                  |  |  |
| First Owner'                                    | 's                                           | 170 U                          | S ROUTE 1 STE 195                         |                  |  |  |
| Mailing                                         |                                              | FALMO                          | OUTH ME 04105-215                         | 5                |  |  |
| Brief Desc                                      |                                              | ROYAL                          | L HIGHLANDS UNIT &                        | 3 BLK 760 LOT 10 |  |  |
| DOR Code (00) - Vacant Residential Map Code 47D |                                              |                                |                                           | Map Code 47D     |  |  |
| Levy Code                                       | CWES                                         | GIS Code A094                  |                                           |                  |  |  |
| Land Use Land Units                             |                                              |                                |                                           |                  |  |  |
| RESIDENTIAL                                     |                                              |                                | 20,914.00 SQUARE F                        | FEET             |  |  |
| TAX Infor                                       | matio                                        | n                              |                                           |                  |  |  |
| 2010 2009 2009                                  | \$149.56<br>\$186.63<br>\$209.24<br>\$372.81 | Links > Pay your Taxes on-line |                                           |                  |  |  |

Sales

| Sale Date  | OR Book/Page | OR Inst.Type | Sale V/I (Qual) | Sale Price     | Sale Party                   |
|------------|--------------|--------------|-----------------|----------------|------------------------------|
| 9/16/2011  | 2859/0257    | QC           | V (D)           | \$100.00       | RSST LLC                     |
| 8/18/2011  | 2859/0255    | QC           | V (D)           | \$100.00       | CIRCLE B LLC                 |
| 12/20/2010 | 2791/0764    | СТ           | V (D)           | \$100.00       | SUNTRUST MORTGAGE INC        |
| 12/12/2005 | 2187/0917    | WD           | V (Q)           | \$45,000.00    | STILLERMAN WAYNE M           |
| 4/13/2004  | 1822/1903    | WD           | V (U)           | \$22,800.00    | SHARP ROBERT S & GERALDINE R |
| 4/5/2001   | 1407/1234    | TD           | V (D)           | \$1,000.00     | RASHID ROGER A & CAROL A     |
| 11/1/1987  | 674/1005     | TR           | V (D)           | \$4,800.00     | GLIED GERHARD                |
| 5/1/1983   | 524/0023     | WD           | V (D)           | \$4,733,000.00 | BELOFF JONATHAN D TRUSTEE    |
| 1/1/1980   | 0/0000       |              | (D)             | \$0.00         | ROYAL PALM BCH COLONY INC    |