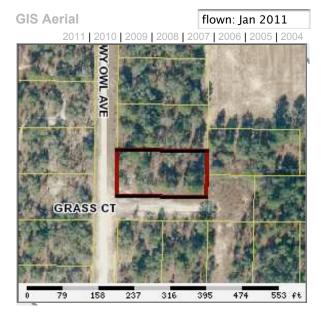

### **Hernando County Property Appraiser**

CAMA updated: 9/21/2012 Parcel: R01 221 17 3357 4630 0250 | KEY: 00761964 << Next Lower Parcel # Next Higher Parcel # >>

**Owner & Property Info** 

| Owner's Nom                                     | <u>a(a)</u>                        | DOVAL                          |                                   |              |  |  |
|-------------------------------------------------|------------------------------------|--------------------------------|-----------------------------------|--------------|--|--|
| Owner's Nam                                     | e(s)                               | ROYAL LOTS LLC                 |                                   |              |  |  |
| Site                                            |                                    | GRASS                          | GRASS CT (view all Site Addresses |              |  |  |
| First Owner's                                   |                                    | 125 SA                         | BBADY POINT RD                    |              |  |  |
| Mailing                                         |                                    | WINDH                          | AM ME 04062-5507                  |              |  |  |
| Brief Desc                                      |                                    | ROYAL                          | HIGHLANDS UNIT 7 BL               | K 463 LOT 25 |  |  |
| DOR Code (00) - Vacant Residential Map Code 47C |                                    |                                |                                   | Map Code 47C |  |  |
| Levy Code CV                                    | VES                                | GIS Code A093                  |                                   |              |  |  |
| Land Use Land Units                             |                                    |                                |                                   |              |  |  |
| RESIDENTIAL                                     |                                    | 2                              | 0,000.00 SQUARE FEET              | Г            |  |  |
| <b>TAX Inform</b>                               | atio                               | n                              |                                   |              |  |  |
| 2010 \$1<br>2009 \$2                            | 36.91<br>57.40<br>203.05<br>359.45 | Links > Pay your Taxes on-line |                                   |              |  |  |

#### 0 GRASS CT

**Business Listings** 

|                                                      | NONE                  |         |                         |
|------------------------------------------------------|-----------------------|---------|-------------------------|
| Mobile Homes and Lease Accounts                      |                       |         |                         |
|                                                      | NONE                  |         |                         |
| Hernando County Property Appraiser - Roll Year: 2012 | Search Result: 1 of 2 | Next >> | CAMA updated: 9/21/2012 |