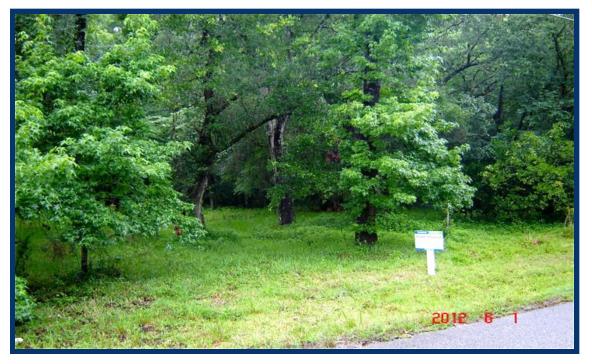

# Property Summary DG303

12041 Mystic Ave. New Port Richey, FL 34654

| 2.75± AC Lot, New Port Richey, FL                                           | ONLINE Auction Begins<br>July 26 at 9 AM ET |
|-----------------------------------------------------------------------------|---------------------------------------------|
| <ul><li>Wooded lot with paved road</li><li>Moon Lakes subdivision</li></ul> | Auction Ends:<br>Wed. Aug, 8<br>4:15 PM ET  |
| Check w/ county for approved uses                                           | Preview:<br>Drive by anytime                |

| Property<br>Description | This lot in Moon Lakes mobile home subdivision in the heart of Pasco County is wooded and secluded. A cypress-shaded creek forms the property boundary. Paved roads provide convenience. Check with county regarding possible uses as this land is low-lying. |               |                   |  |  |  |  |
|-------------------------|---------------------------------------------------------------------------------------------------------------------------------------------------------------------------------------------------------------------------------------------------------------|---------------|-------------------|--|--|--|--|
| Land Size               | 2.75± AC                                                                                                                                                                                                                                                      | Building Size | N/A               |  |  |  |  |
| Frontage                | N/A                                                                                                                                                                                                                                                           | BD/BA/GAR     | N/A               |  |  |  |  |
| Zoning                  | AR                                                                                                                                                                                                                                                            | Year Built    | N/A               |  |  |  |  |
| Land Use                | AR                                                                                                                                                                                                                                                            | Assn          | None              |  |  |  |  |
| County                  | Pasco                                                                                                                                                                                                                                                         | Assoc. Fee    | N/A               |  |  |  |  |
| Тах                     | \$18.72 (2011 w/o exemptions)                                                                                                                                                                                                                                 | Water         | Well - Required   |  |  |  |  |
| Tax ID                  | 09-25-17-0070-00000-0471                                                                                                                                                                                                                                      | Sewer         | Septic - Required |  |  |  |  |
|                         |                                                                                                                                                                                                                                                               |               |                   |  |  |  |  |