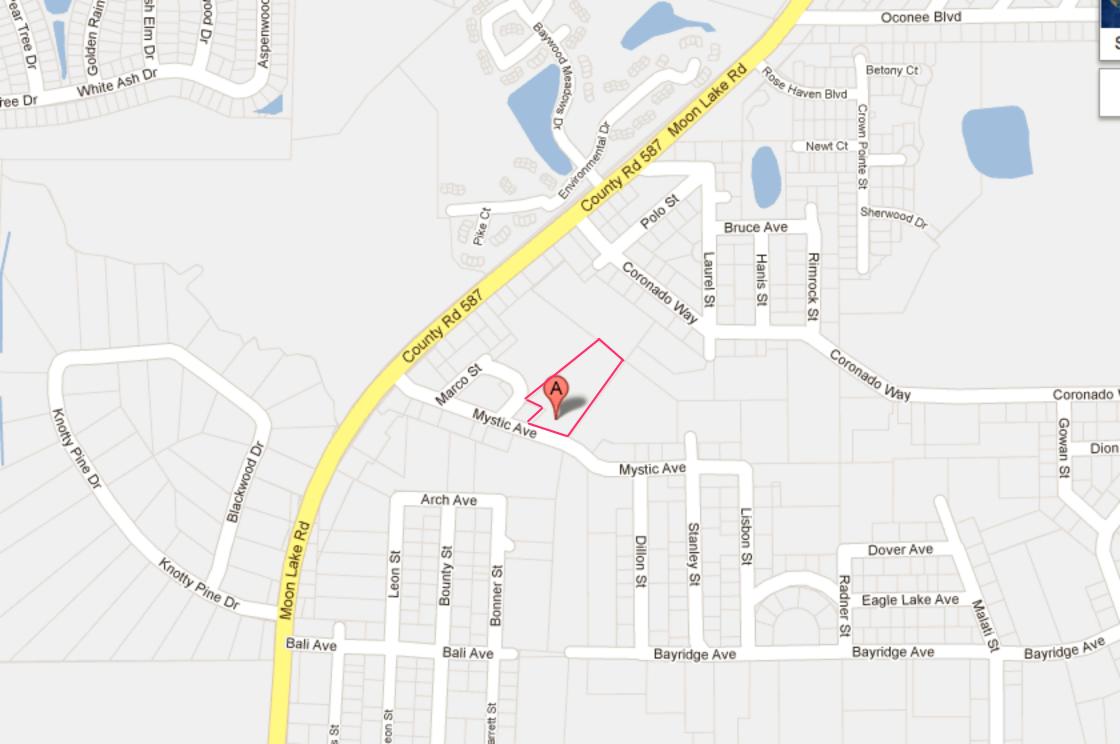

# 2.75± AC Lot, New Port Richey, FL

Will Sell Regardless of Price

12041 Mystic Ave., New Port Richey, FL, 34654

Property #: DG303 Preview: Drive by anytime Auction Start Date, Time: 7/26/2012 at 9 AM ET Auction End Date, Time: 8/8/2012 at 4:15 PM ET

# Property Summary DG303

12041 Mystic Ave. New Port Richey, FL 34654

| 2.75± AC Lot, New Port Richey, FL                                           | ONLINE Auction Begins<br>July 26 at 9 AM ET |
|-----------------------------------------------------------------------------|---------------------------------------------|
| <ul><li>Wooded lot with paved road</li><li>Moon Lakes subdivision</li></ul> | Auction Ends:<br>Wed. Aug, 8<br>4:15 PM ET  |
| Check w/ county for approved uses                                           | Preview:<br>Drive by anytime                |

| Property<br>Description | This lot in Moon Lakes mobile home subdivision in the heart of Pasco County is wooded and secluded. A cypress-shaded creek forms the property boundary. Paved roads provide convenience. Check with county regarding possible uses as this land is low-lying. |               |                   |  |  |  |  |
|-------------------------|---------------------------------------------------------------------------------------------------------------------------------------------------------------------------------------------------------------------------------------------------------------|---------------|-------------------|--|--|--|--|
| Land Size               | 2.75± AC                                                                                                                                                                                                                                                      | Building Size | N/A               |  |  |  |  |
| Frontage                | N/A                                                                                                                                                                                                                                                           | BD/BA/GAR     | N/A               |  |  |  |  |
| Zoning                  | AR                                                                                                                                                                                                                                                            | Year Built    | N/A               |  |  |  |  |
| Land Use                | AR                                                                                                                                                                                                                                                            | Assn          | None              |  |  |  |  |
| County                  | Pasco                                                                                                                                                                                                                                                         | Assoc. Fee    | N/A               |  |  |  |  |
| Тах                     | \$18.72 (2011 w/o exemptions)                                                                                                                                                                                                                                 | Water         | Well - Required   |  |  |  |  |
| Tax ID                  | 09-25-17-0070-00000-0471                                                                                                                                                                                                                                      | Sewer         | Septic - Required |  |  |  |  |
|                         |                                                                                                                                                                                                                                                               |               |                   |  |  |  |  |