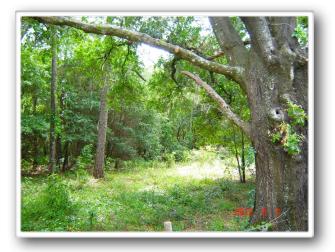

# Property Summary DG303

12041 Mystic Ave. New Port Richey, FL 34654

| 2.75± AC Lot, New Port Richey, FL                                           | ONLINE Auction Begins<br>July 26 at 9 AM ET |
|-----------------------------------------------------------------------------|---------------------------------------------|
| <ul><li>Wooded lot with paved road</li><li>Moon Lakes subdivision</li></ul> | Auction Ends:<br>Wed. Aug, 8<br>4:15 PM ET  |
| Check w/ county for approved uses                                           | Preview:<br>Drive by anytime                |

| Property<br>Description | This lot in Moon Lakes mobile home subdivision in the heart of Pasco County is wooded and secluded. A cypress-shaded creek forms the property boundary. Paved roads provide convenience. Check with county regarding possible uses as this land is low-lying. |               |                   |  |  |  |  |
|-------------------------|---------------------------------------------------------------------------------------------------------------------------------------------------------------------------------------------------------------------------------------------------------------|---------------|-------------------|--|--|--|--|
| Land Size               | 2.75± AC                                                                                                                                                                                                                                                      | Building Size | N/A               |  |  |  |  |
| Frontage                | N/A                                                                                                                                                                                                                                                           | BD/BA/GAR     | N/A               |  |  |  |  |
| Zoning                  | AR                                                                                                                                                                                                                                                            | Year Built    | N/A               |  |  |  |  |
| Land Use                | AR                                                                                                                                                                                                                                                            | Assn          | None              |  |  |  |  |
| County                  | Pasco                                                                                                                                                                                                                                                         | Assoc. Fee    | N/A               |  |  |  |  |
| Тах                     | \$18.72 (2011 w/o exemptions)                                                                                                                                                                                                                                 | Water         | Well - Required   |  |  |  |  |
| Tax ID                  | 09-25-17-0070-00000-0471                                                                                                                                                                                                                                      | Sewer         | Septic - Required |  |  |  |  |
|                         |                                                                                                                                                                                                                                                               |               |                   |  |  |  |  |