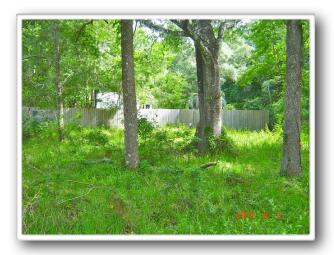

# Property Summary DG303

12041 Mystic Ave. New Port Richey, FL 34654

| 2.75± AC Lot, New Port Richey, FL                                           | ONLINE Auction Begins<br>July 26 at 9 AM ET |
|-----------------------------------------------------------------------------|---------------------------------------------|
| <ul><li>Wooded lot with paved road</li><li>Moon Lakes subdivision</li></ul> | Auction Ends:<br>Wed. Aug, 8<br>4:15 PM ET  |
| Check w/ county for approved uses                                           | Preview:<br>Drive by anytime                |

| Property<br>Description | This lot in Moon Lakes mobile home subdivision in the heart of Pasco County is wooded and secluded. A cypress-shaded creek forms the property boundary. Paved roads provide convenience. Check with county regarding possible uses as this land is low-lying. |               |                   |  |  |  |  |
|-------------------------|---------------------------------------------------------------------------------------------------------------------------------------------------------------------------------------------------------------------------------------------------------------|---------------|-------------------|--|--|--|--|
| Land Size               | 2.75± AC                                                                                                                                                                                                                                                      | Building Size | N/A               |  |  |  |  |
| Frontage                | N/A                                                                                                                                                                                                                                                           | BD/BA/GAR     | N/A               |  |  |  |  |
| Zoning                  | AR                                                                                                                                                                                                                                                            | Year Built    | N/A               |  |  |  |  |
| Land Use                | AR                                                                                                                                                                                                                                                            | Assn          | None              |  |  |  |  |
| County                  | Pasco                                                                                                                                                                                                                                                         | Assoc. Fee    | N/A               |  |  |  |  |
| Тах                     | \$18.72 (2011 w/o exemptions)                                                                                                                                                                                                                                 | Water         | Well - Required   |  |  |  |  |
| Tax ID                  | 09-25-17-0070-00000-0471                                                                                                                                                                                                                                      | Sewer         | Septic - Required |  |  |  |  |
|                         |                                                                                                                                                                                                                                                               |               |                   |  |  |  |  |