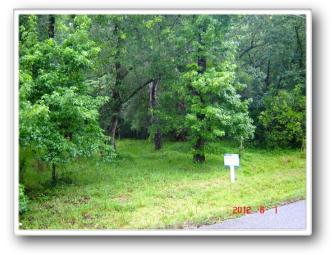

# Property Summary DG303

12041 Mystic Ave. New Port Richey, FL 34654

| 2.75± AC Lot, New Port Richey, FL                                           | ONLINE Auction Begins<br>July 26 at 9 AM ET |
|-----------------------------------------------------------------------------|---------------------------------------------|
| <ul><li>Wooded lot with paved road</li><li>Moon Lakes subdivision</li></ul> | Auction Ends:<br>Wed. Aug, 8<br>4:15 PM ET  |
| Check w/ county for approved uses                                           | Preview:<br>Drive by anytime                |

| Property<br>Description | This lot in Moon Lakes mobile home subdivision in the heart of Pasco County is wooded and secluded. A cypress-shaded creek forms the property boundary. Paved roads provide convenience. Check with county regarding possible uses as this land is low-lying. |               |                   |  |  |  |  |
|-------------------------|---------------------------------------------------------------------------------------------------------------------------------------------------------------------------------------------------------------------------------------------------------------|---------------|-------------------|--|--|--|--|
| Land Size               | 2.75± AC                                                                                                                                                                                                                                                      | Building Size | N/A               |  |  |  |  |
| Frontage                | N/A                                                                                                                                                                                                                                                           | BD/BA/GAR     | N/A               |  |  |  |  |
| Zoning                  | AR                                                                                                                                                                                                                                                            | Year Built    | N/A               |  |  |  |  |
| Land Use                | AR                                                                                                                                                                                                                                                            | Assn          | None              |  |  |  |  |
| County                  | Pasco                                                                                                                                                                                                                                                         | Assoc. Fee    | N/A               |  |  |  |  |
| Тах                     | \$18.72 (2011 w/o exemptions)                                                                                                                                                                                                                                 | Water         | Well - Required   |  |  |  |  |
| Tax ID                  | 09-25-17-0070-00000-0471                                                                                                                                                                                                                                      | Sewer         | Septic - Required |  |  |  |  |
|                         |                                                                                                                                                                                                                                                               |               |                   |  |  |  |  |