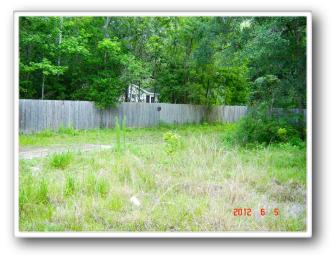

# Property Summary DG303

12041 Mystic Ave. New Port Richey, FL 34654

| 2.75± AC Lot, New Port Richey, FL                                           | ONLINE Auction Begins<br>July 26 at 9 AM ET |
|-----------------------------------------------------------------------------|---------------------------------------------|
| <ul><li>Wooded lot with paved road</li><li>Moon Lakes subdivision</li></ul> | Auction Ends:<br>Wed. Aug, 8<br>4:15 PM ET  |
| Check w/ county for approved uses                                           | Preview:<br>Drive by anytime                |

| Property<br>Description | This lot in Moon Lakes mobile home subdivision in the heart of Pasco County is wooded and secluded. A cypress-shaded creek forms the property boundary. Paved roads provide convenience. Check with county regarding possible uses as this land is low-lying. |               |                   |  |  |  |  |
|-------------------------|---------------------------------------------------------------------------------------------------------------------------------------------------------------------------------------------------------------------------------------------------------------|---------------|-------------------|--|--|--|--|
| Land Size               | 2.75± AC                                                                                                                                                                                                                                                      | Building Size | N/A               |  |  |  |  |
| Frontage                | N/A                                                                                                                                                                                                                                                           | BD/BA/GAR     | N/A               |  |  |  |  |
| Zoning                  | AR                                                                                                                                                                                                                                                            | Year Built    | N/A               |  |  |  |  |
| Land Use                | AR                                                                                                                                                                                                                                                            | Assn          | None              |  |  |  |  |
| County                  | Pasco                                                                                                                                                                                                                                                         | Assoc. Fee    | N/A               |  |  |  |  |
| Тах                     | \$18.72 (2011 w/o exemptions)                                                                                                                                                                                                                                 | Water         | Well - Required   |  |  |  |  |
| Tax ID                  | 09-25-17-0070-00000-0471                                                                                                                                                                                                                                      | Sewer         | Septic - Required |  |  |  |  |
|                         |                                                                                                                                                                                                                                                               |               |                   |  |  |  |  |