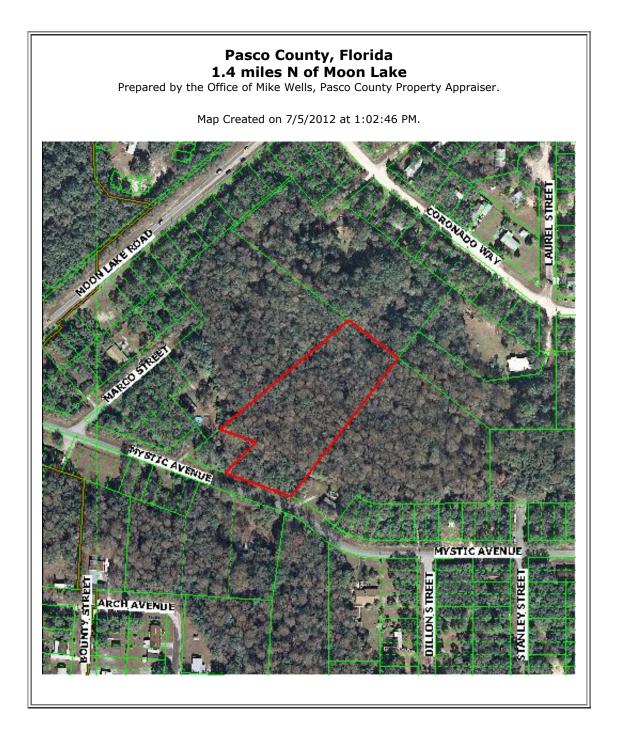

# Property Summary DG303

12041 Mystic Ave. New Port Richey, FL 34654

| 2.75± AC Lot, New Port Richey, FL                                           | ONLINE Auction Begins<br>July 26 at 9 AM ET |
|-----------------------------------------------------------------------------|---------------------------------------------|
| <ul><li>Wooded lot with paved road</li><li>Moon Lakes subdivision</li></ul> | Auction Ends:<br>Wed. Aug, 8<br>4:15 PM ET  |
| Check w/ county for approved uses                                           | Preview:<br>Drive by anytime                |

| Property<br>Description | This lot in Moon Lakes mobile home subdivision in the heart of Pasco County is wooded and secluded. A cypress-shaded creek forms the property boundary. Paved roads provide convenience. Check with county regarding possible uses as this land is low-lying. |               |                   |  |  |  |  |
|-------------------------|---------------------------------------------------------------------------------------------------------------------------------------------------------------------------------------------------------------------------------------------------------------|---------------|-------------------|--|--|--|--|
| Land Size               | 2.75± AC                                                                                                                                                                                                                                                      | Building Size | N/A               |  |  |  |  |
| Frontage                | N/A                                                                                                                                                                                                                                                           | BD/BA/GAR     | N/A               |  |  |  |  |
| Zoning                  | AR                                                                                                                                                                                                                                                            | Year Built    | N/A               |  |  |  |  |
| Land Use                | AR                                                                                                                                                                                                                                                            | Assn          | None              |  |  |  |  |
| County                  | Pasco                                                                                                                                                                                                                                                         | Assoc. Fee    | N/A               |  |  |  |  |
| Тах                     | \$18.72 (2011 w/o exemptions)                                                                                                                                                                                                                                 | Water         | Well - Required   |  |  |  |  |
| Tax ID                  | 09-25-17-0070-00000-0471                                                                                                                                                                                                                                      | Sewer         | Septic - Required |  |  |  |  |
|                         |                                                                                                                                                                                                                                                               |               |                   |  |  |  |  |